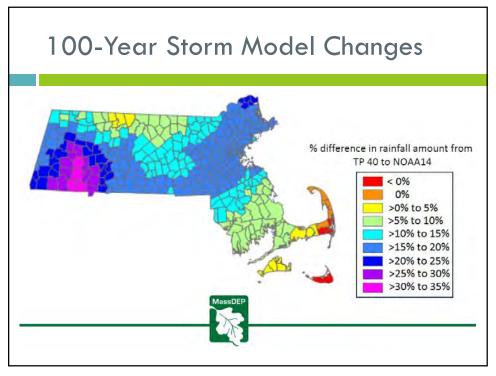

#### Natural Hazards in Ludlow

| Type of Hazard                      | Location of Occurrence <sup>1</sup> | Probability of<br>Future Events <sup>2</sup> | Impact <sup>3</sup> | Vulnerability <sup>4</sup> |
|-------------------------------------|-------------------------------------|----------------------------------------------|---------------------|----------------------------|
| Hurricane / Tropical Storm          | Large                               | High                                         | Critical            | 1                          |
| Severe Winter Storm / Nor'easter    | Large                               | Very High                                    | Critical            | 1                          |
| Tornado                             | Large                               | Low                                          | Catastrophic        | 1                          |
| Flood                               | Medium                              | Low                                          | Limited             | 2                          |
| High Winds                          | Large                               | High                                         | Limited             | 2                          |
| Wildfires / Brushfires / Urban Fire | s Medium                            | Low                                          | Limited             | 2                          |
| Drought                             | Large                               | Moderate                                     | Limited             | 3                          |
| Extreme Temperatures                | Large                               | Very High                                    | Limited             | 3                          |
| Dam Failure                         | Medium                              | Very Low                                     | Limited             | 4                          |
| Thunderstorms                       | Large                               | Very High                                    | Limited             | 4                          |
| Earthquake                          | Large                               | Low                                          | Critical            | 5                          |