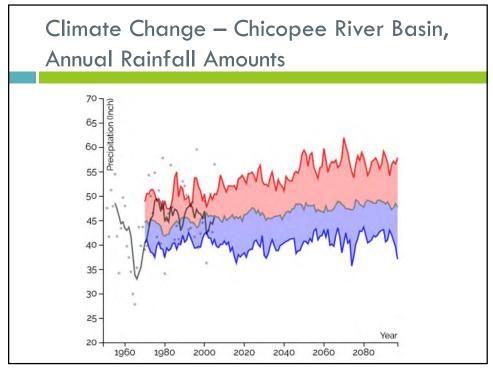

|           |         |          |       |       |     | х    |          |
| ubmit Final Materials to EEA             |           |         |          |       |       |     | х    |          |
| lazard Mitigation Plan Update            |           |         |          |       |       |     |      |          |
| Neetings to review draft updates         | х         | х       |          | х     | x     |     | х    |          |
| ubmit to MEMA for submission to FEMA     |           |         |          |       |       |     | х    |          |
| EMA Approval                             |           |         |          |       |       |     |      | х        |
| ocal Adoption                            |           |         |          |       |       |     |      | х        |

















#### Natural Hazards in Ludlow

| Type of Hazard                      | Location of Occurrence <sup>1</sup> | Probability of<br>Future Events <sup>2</sup> | Impact <sup>3</sup> | Vulnerability <sup>4</sup> |
|-------------------------------------|-------------------------------------|----------------------------------------------|---------------------|----------------------------|
| Hurricane / Tropical Storm          | Large                               | High                                         | Critical            | 1                          |
| Severe Winter Storm / Nor'easter    | Large                               | Very High                                    | Critical            | 1                          |
| Tornado                             | Large