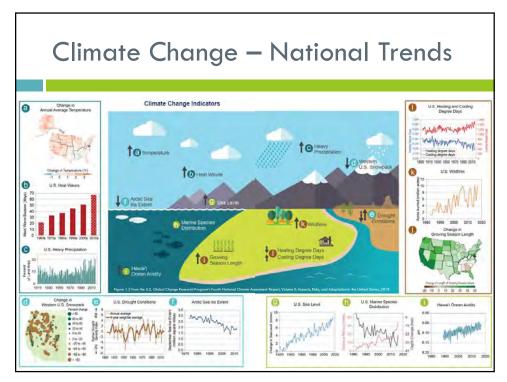

eport       |           |         |          |       |       |     | х    |          |
| ubmit Final Materials to EEA             |           |         |          |       |       |     | х    |          |
| lazard Mitigation Plan Update            |           |         |          |       |       |     |      |          |
| Neetings to review draft updates         | х         | х       |          | х     | x     |     | х    |          |
| ubmit to MEMA for submission to FEMA     |           |         |          |       |       |     | х    |          |
| EMA Approval                             |           |         |          |       |       |     |      | х        |
| ocal Adoption                            |           |         |          |       |       |     |      | х        |

















#### Natural Hazards in Ludlow

| Type of Hazard                      | Location of Occurrence <sup>1</sup> | Probability of<br>Future Events <sup>2</sup> | Impact <sup>3</sup> | Vulnerability <sup>4</sup> |
|-------------------------------------|-------------------------------------|----------------------------------------------|---------------------|----------------------------|
| Hurricane / Tropical Storm          | Large                               | High                                         | Critical            | 1                          |
| Severe Winter Storm / Nor'easter    | Large                               | Very High                                    | Critical            | 1                          |
| Tornado                             | Large