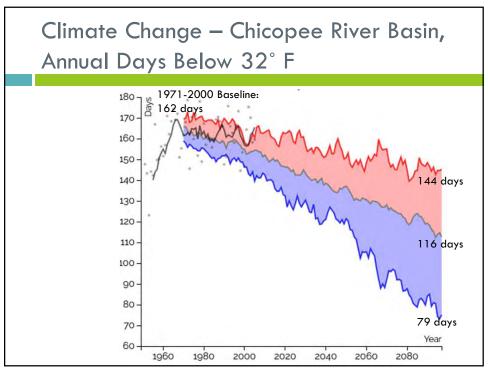

|           |         |          |       |       |     | х    |          |
| ubmit Final Materials to EEA             |           |         |          |       |       |     | х    |          |
| lazard Mitigation Plan Update            |           |         |          |       |       |     |      |          |
| Neetings to review draft updates         | х         | х       |          | х     | x     |     | х    |          |
| ubmit to MEMA for submission to FEMA     |           |         |          |       |       |     | х    |          |
| EMA Approval                             |           |         |          |       |       |     |      | х        |
| ocal Adoption                            |           |         |          |       |       |     |      | х        |

















#### Natural Hazards in Ludlow

| Type of Hazard                      | Location of Occurrence <sup>1</sup> | Probability of<br>Future Events <sup>2</sup> | Impact <sup>3</sup> | Vulnerability <sup>4</sup> |
|-------------------------------------|-------------------------------------|----------------------------------------------|---------------------|----------------------------|
| Hurricane / Tropical Storm          | Large                               | High                                         | Critical            | 1                          |
| Severe Winter Storm / Nor'easter    | Large                               | Very High                                    | Critical            | 1                          |
| Tornado                             | Large