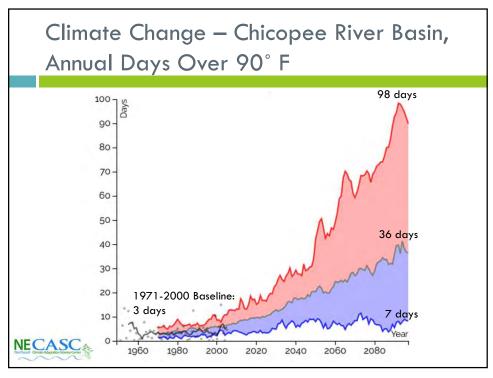

t       |           |         |          |       |       |     | х    |          |
| ubmit Final Materials to EEA             |           |         |          |       |       |     | х    |          |
| lazard Mitigation Plan Update            |           |         |          |       |       |     |      |          |
| Neetings to review draft updates         | х         | х       |          | х     | x     |     | х    |          |
| ubmit to MEMA for submission to FEMA     |           |         |          |       |       |     | х    |          |
| EMA Approval                             |           |         |          |       |       |     |      | х        |
| ocal Adoption                            |           |         |          |       |       |     |      | х        |

















#### Natural Hazards in Ludlow

| Type of Hazard                      | Location of Occurrence <sup>1</sup> | Probability of<br>Future Events <sup>2</sup> | Impact <sup>3</sup> | Vulnerability <sup>4</sup> |
|-------------------------------------|-------------------------------------|----------------------------------------------|---------------------|----------------------------|
| Hurricane / Tropical Storm          | Large                               | High                                         | Critical            | 1                          |
| Severe Winter Storm / Nor'easter    | Large                               | Very High                                    | Critical            | 1                          |
| Tornado                             | Large