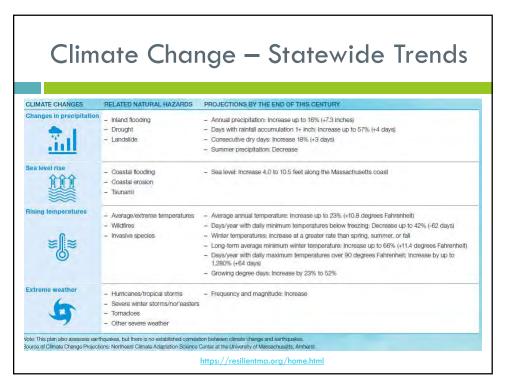

#### Natural Hazards in Ludlow

| Type of Hazard                      | Location of Occurrence <sup>1</sup> | Probability of<br>Future Events <sup>2</sup> | Impact <sup>3</sup> | Vulnerability <sup>4</sup> |
|-------------------------------------|-------------------------------------|----------------------------------------------|---------------------|----------------------------|
| Hurricane / Tropical Storm          | Large                               | High                                         | Critical            | 1                          |
| Severe Winter Storm / Nor'easter    | Large                               | Very High                                    | Critical            | 1                          |
| Tornado                             | Large                               | Low                                          | Catastrophic        | 1                          |
| Flood                               | Medium                              | Low                                          | Limited             | 2                          |
| High Winds                          | Large                               | High                                         | Limited             | 2                          |
| Wildfires / Brushfires / Urban Fire | s Medium                            | Low                                          | Limited             | 2                          |
| Drought                             | Large                               | Moderate                                     | Limited             | 3                          |
| Extreme Temperatures                | Large                               | Very High                                    | Limited             | 3                          |
| Dam Failure                         | Medium                              | Very Low                                     | Limited             | 4                          |
| Thunderstorms                       | Large                               | Very High                                    | Limited             | 4                          |
| Earthquake                          | Large                               | Low                                          | Critical            | 5                          |