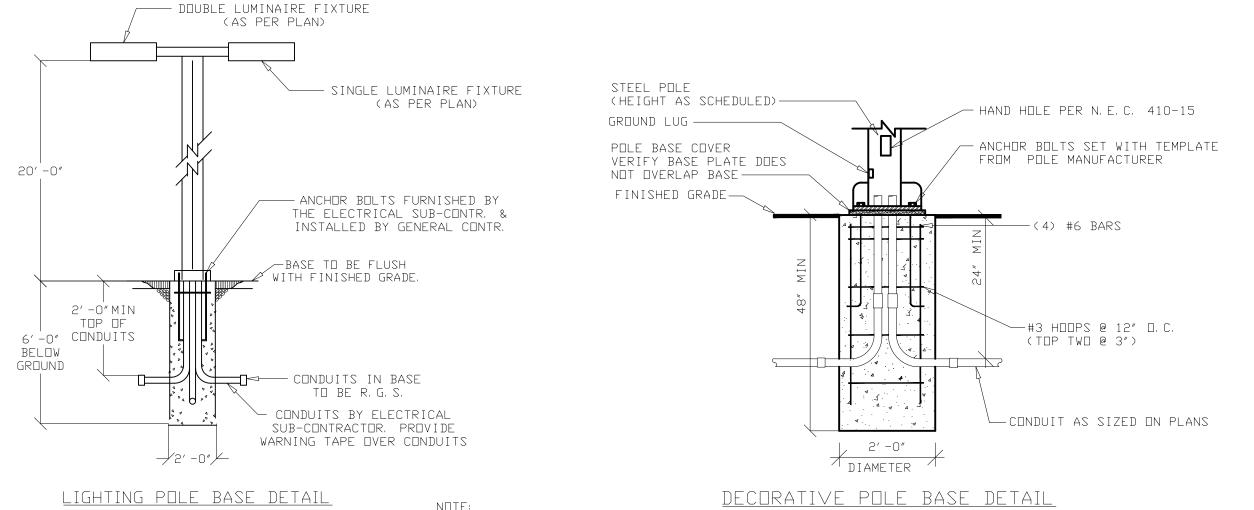

| Refe  | Reference Drawings                   |                   |  |  |  |
|-------|--------------------------------------|-------------------|--|--|--|
| No.   | Drawing Title                        | Latest Issue      |  |  |  |
|       | Plan of Land in Ludlow Massachusetts | November 13, 2020 |  |  |  |
| SE-1  | Site Lighting Plan                   | November 12, 2020 |  |  |  |
| SE-2  | Photometric Plan                     | November 12, 2020 |  |  |  |
| A4.01 | Proposed Exterior Elevations         | December 4, 2020  |  |  |  |
| A4.02 | Proposed Exterior Elevations         | December 4, 2020  |  |  |  |