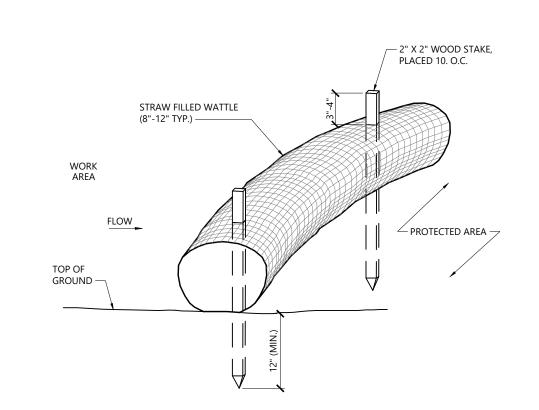

## **Applicant**

WinnDevelopment 1 Washington Mall, Suite 500 Boston, MA 02108

Assessor's Map: 14B

Lot: 130

| Sheet Index |                                               |                   |  |
|-------------|-----------------------------------------------|-------------------|--|
| No.         | Drawing Title Latest Issu                     |                   |  |
| C1.01       | Legend, Abbreviations and General Notes       | November 13, 2020 |  |
| C2.01       | Layout and Materials Plan                     | November 13, 2020 |  |
| C3.01       | Grading, Drainage and Erosion Control<br>Plan | November 13, 2020 |  |
| C4.01       | Utility Plan                                  | November 13, 2020 |  |
| C5.01-5.02  | Site Details                                  | November 13, 2020 |  |
| L1.01       | Planting Plan                                 | November 13, 2020 |  |
| L2.01       | Planting Details                              | November 13, 2020 |  |