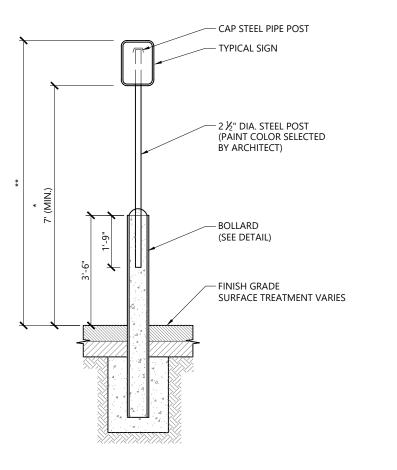

## **Applicant**

WinnDevelopment 1 Washington Mall, Suite 500 Boston, MA 02108

Assessor's Map: 14B

Lot: 130

| Sheet Index |                                               |                   |  |
|-------------|-----------------------------------------------|-------------------|--|
| No.         | Drawing Title Latest Issu                     |                   |  |
| C1.01       | Legend, Abbreviations and General Notes       | November 13, 2020 |  |
| C2.01       | Layout and Materials Plan                     | November 13, 2020 |  |
| C3.01       | Grading, Drainage and Erosion Control<br>Plan | November 13, 2020 |  |
| C4.01       | Utility Plan                                  | November 13, 2020 |  |
| C5.01-5.02  | Site Details                                  | November 13, 2020 |  |
| L1.01       | Planting Plan                                 | November 13, 2020 |  |
| L2.01       | Planting Details                              | November 13, 2020 |  |