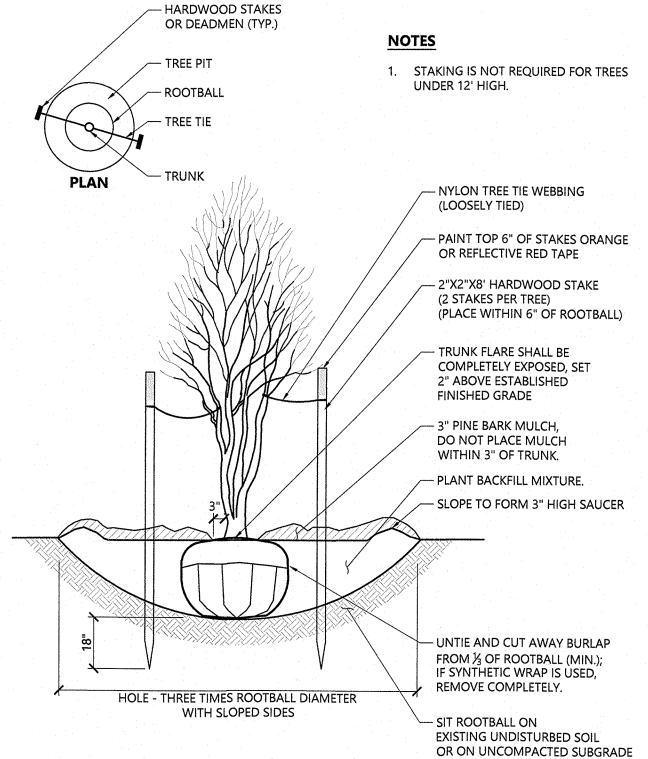

.F.

- LOAM AND SEED

GARDEN

2 ARB

Mill #8 Lot 🎊

4.899 Acres

213,407 S.F.

STATE STREET

PUBLIC ~ 55.00' WIDE

2. CONTRACTOR SHALL NOT OPERATE VEHICLES WITHIN THE TREE PROTECTION AREA. CONTRACTOR SHALL NOT STORE VEHICLES OR MATERIALS, OR DISPOSE OF ANY WASTE MATERIALS, WITHIN THE TREE PROTECTION AREA.

DAMAGE TO EXISTING TREES CAUSED BY THE CONTRACTOR SHALL BE REPAIRED BY A CERTIFIED ARBORIST AT THE CONTRACTOR'S EXPENSE.



PARCEL E

AREAS

2.570 ACRES

- PRESERVE EXISTING

LAWN AND TREES

LOAM

AND

SEED

- BIOFILTRATION SWALE 1 BIOFILTR/1 AROWALE 2 Suite 500 Worcester, MA 01608 508.752.1001

APPROVED BY THE LUDLOW PLANNING BOARD





## Mill #8 Adaptive Reuse

100 State Street **Ludlow, Massachusetts** 

**Local Approvals** November 13, 2020

**Not for Construction** 





15057.00



Source: VHB

**Multistem Tree Planting** 

SLOPE TO FORM A 3" HIGH SAUCER. PLANT BACKFILL MIXTURE. UNTIE AND CUT AWAY BURLAP FROM 1/3 OF ROOTBALL (MIN.); IF SYNTHETIC WRAP IS USED, REMOVE COMPLETELY - SIT ROOTBALL ON EXISTING UNDISTURBED SOIL OR ON COMPACTED SUBGRADE HOLE - THREE TIMES ROOTBALL DIAMETER
WITH SLOPED SIDES

**Evergreen Tree Planting** 

**PLANT SPACING** 

PLANT SPACING("A") ROW SPACING ("B")

N.T.S.

1/16

LD\_606

11/20

N.T.S.

- HARDWOOD STAKES

OR DEADMEN (TYP.)

NOTES

1. STAKING IS NOT REQUIRED FOR

2. PAINT TOP OF STAKES ORANGE OR REFLECTIVE RED TAPE.

- NYLON TREE TIE WEBBING

ABOVE THE ESTABLISHED

- TRUNK FLARE SHALL BE SET 2"

– 3" BARK MULCH, DO NOT PLACE MULCH WITHIN 3" OF TRUNK

- 2"X2" HARDWOOD STAKE OR DEADMEN (2 STAKES PER TREE)

1/16

LD\_604

LD\_618

N