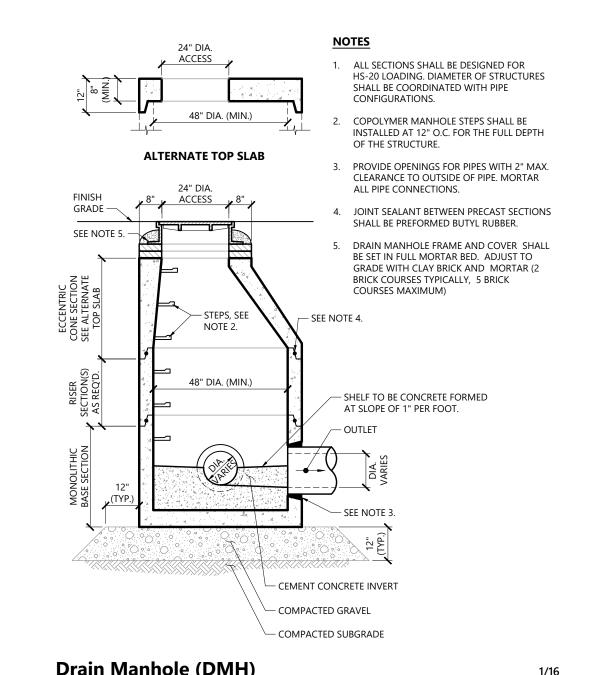

CESSIBLE
- \* \* THIS DIMENSION SHALL BE A A MAXIMUM OF 8' FOR ACCESSIBLE SIGNAGE.

| Bollard Mounted Sign |             | 1/16   | Bollard |             |
|----------------------|-------------|--------|---------|-------------|
| N.T.S.               | Source: VHB | LD_703 | N.T.S.  | Source: VHB |



N.T.S.

| Bollard |             | 9/17   |
|---------|-------------|--------|
| N.T.S.  | Source: VHB | LD_700 |



WALL MANUFACTURER BASED ON GEOTECHNICAL ENGINEERS RECOMMENDATIONS.

Source: VHB

**Modular Retaining Wall** 



100 State Street **Ludlow, Massachusetts** 

| Designed by | Checked by |
|-------------|------------|
|             |            |
| Issued for  | Date       |
| _           |            |

November 13, 2020 Local Approvals

Not for Construction





1/16

LD\_750





Source: VHB



CDS1515-3-C DESIGN NOTES



Source: VHB

**Utility Trench** 

— LOAM & SEED

1. SURFACE SIDE SLOPES SHALL BE 3:1 MAX. 2% MIN.

Rain Garden

LD\_200







1/16

N.T.S.

LD\_101

Catch Basin (CB) With Oil/Debris Trap



- 1. STRAW WATTLE SHALL BE AS MANUFACTURED BY EARTHSAVER OR APPROVED EQUAL.
- 2. STRAW WATTLES SHALL OVERLAP A MINIMUM OF 12 INCHES. 3. STRAW WATTLE SHALL BE INSPECTED PERIODICALLY AND AFTER ALL STORM
- EVENTS, AND REPAIR OR REPLACEMENT SHALL BE PERFORMED PROMPTLY 4. TEMPORARY STRAW WATTLES TO BE REMOVED BY CONTRACTOR. ALL
- OTHERS TO REMAIN IN PLACE UNLESS DIRECTED OTHERWISE BY ENGINEER. 5. IF NON BIODEGRADABLE NETTING IS USED THE NETTING SHALL BE

COLLECTED AND DISPOSED OF OFFSITE.





LD\_115



1. PLANTED SWALE WIDTH AND PLANTINGS PER

**Planted Biofilt