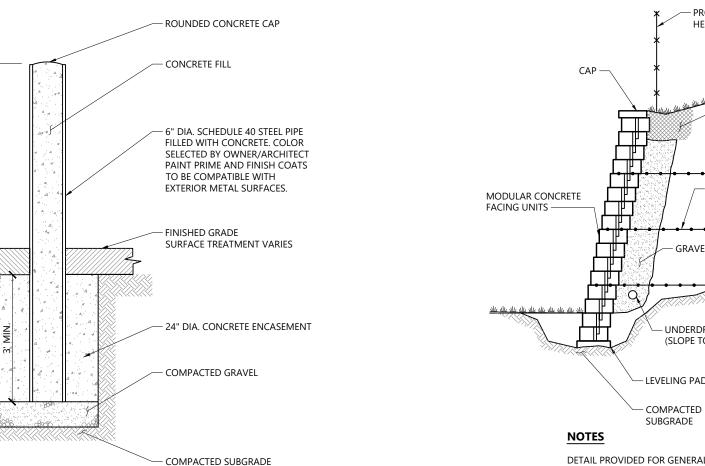

## **Applicant**

WinnDevelopment 1 Washington Mall, Suite 500 Boston, MA 02108

Assessor's Map: 14B

Lot: 130

| Sheet Index |                                               |                   |  |
|-------------|-----------------------------------------------|-------------------|--|
| No.         | Drawing Title Latest Issu                     |                   |  |
| C1.01       | Legend, Abbreviations and General Notes       | November 13, 2020 |  |
| C2.01       | Layout and Materials Plan                     | November 13, 2020 |  |
| C3.01       | Grading, Drainage and Erosion Control<br>Plan | November 13, 2020 |  |
| C4.01       | Utility Plan                                  | November 13, 2020 |  |
| C5.01-5.02  | Site Details                                  | November 13, 2020 |  |
| L1.01       | Planting Plan                                 | November 13, 2020 |  |
| L2.01       | Planting Details                              | November 13, 2020 |  |