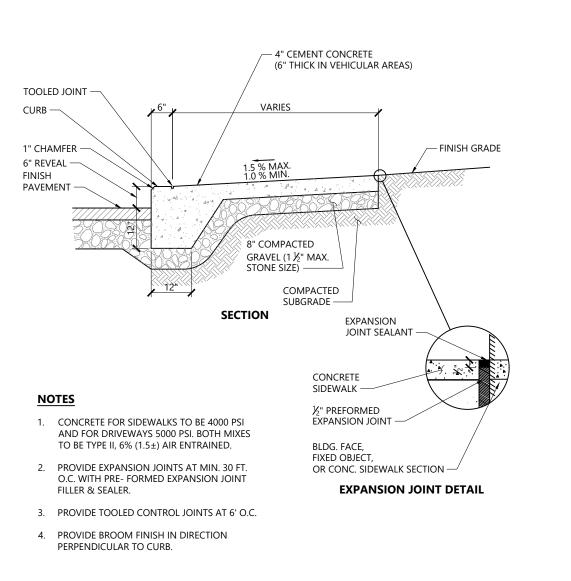

ETC.).
- 5. CURB TREATMENT VARIES, SEE PLANS FOR CURB TYPE.
- 6. RAMP, CURB, AND ADJACENT PAVEMENTS SHALL BE GRADED TO PREVENT PONDING.
- 7. SEE TYPICAL SIDEWALK SECTION FOR RAMP CONSTRUCTION. 8. WHERE ACCESSIBLE ROUTES ARE LESS THAN 5' IN WIDTH (EXCLUDING CURBING) A 5' x 5' PASSING AREA SHALL BE PROVIDED AT INTERVALS NOT TO EXCEED 200 FEET.
- ELIMINATE CURBING AT RAMP (OTHER THAN VERTICAL CURBING, WHICH SHALL BE SET FLUSH) WHERE IT ABUTS ROADWAY.
- 10. DETECTABLE WARNINGS SHALL CONTRAST VISUALLY WITH ADJOINING SURFACES.

Accessible Curb Ramp (ACR) Type 'A-D'

11. DETECTABLE WARNINGS SHALL BE INSTALLED PERPENDICULAR TO ACCESSIBLE ROUTE.



**AAB Ramp** 

N.T.S.

LD\_500

- 1. FOR ADDITIONAL INFORMATION SEE 521 CMR 24.00 RAMPS.
- 2. REFER TO SIDEWALK DETAIL FOR SIDEWALK CONSTRUCTION.











**Concrete Sidewalk** Source: VHB

## 1.5% (MAX.) -1.0% (MIN.) TRUNCATED DOMES — AREA OF COLORED SURFACE -7/41/(MI) 000 2.35" (TYP.)\* 0 0 0 (PLAN VIFW) TRUNCATED DOMES

- \*DIMENSIONS ARE CENTER TO CENTER 1. THE MAXIMUM ALLOWABLE SIDEWALK AND CURB RAMP CROSS SLOPES SHALL BE 1.5 (1% MIN.).
- 2. THE MAXIMUM ALLOWABLE SLOPE OF ACCESSIBLE ROUTE EXCLUDING CURB RAMPS SHALL BE 5%. 3. THE MAXIMUM ALLOWABLE SLOPE OF ACCESSIBLE ROUTE AT CURB RAMPS SHALL BE 7.5%.
- 4. A MINIMUM OF 3 FEET CLEAR SHALL BE MAINTAINED AT ANY PERMANENT OBSTACLE IN ACCESSIBLE ROUTE (I.E., HYDRANTS, UTILITY POLES, TREE WELLS, SIGNS, ETC.).
- 5. CURB TREATMENT VARIES, SEE PLANS FOR CURB TYPE.
- 6. RAMP, CURB AND ADJACENT PAVEMENTS SHALL BE GRADED TO PREVENT PONDING.
- 7. SEE TYPICAL SIDEWALK SECTION FOR RAMP CONSTRUCTI