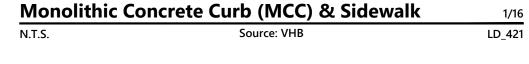

TC.).
- 5. CURB TREATMENT VARIES, SEE PLANS FOR CURB TYPE.
- 6. RAMP, CURB, AND ADJACENT PAVEMENTS SHALL BE GRADED TO PREVENT PONDING.
- 7. SEE TYPICAL SIDEWALK SECTION FOR RAMP CONSTRUCTION. 8. WHERE ACCESSIBLE ROUTES ARE LESS THAN 5' IN WIDTH (EXCLUDING CURBING) A 5' x 5' PASSING AREA SHALL BE PROVIDED AT INTERVALS NOT TO EXCEED 200 FEET.
- ELIMINATE CURBING AT RAMP (OTHER THAN VERTICAL CURBING, WHICH SHALL BE SET FLUSH) WHERE IT ABUTS ROADWAY.
- 10. DETECTABLE WARNINGS SHALL CONTRAST VISUALLY WITH ADJOINING SURFACES.

Accessible Curb Ramp (ACR) Type 'A-D'

11. DETECTABLE WARNINGS SHALL BE INSTALLED PERPENDICULAR TO ACCESSIBLE ROUTE.



**AAB Ramp** 

N.T.S.

LD\_500

- 1. FOR ADDITIONAL INFORMATION SEE 521 CMR 24.00 RAMPS.
- 2. REFER TO SIDEWALK DETAIL FOR SIDEWALK CONSTRUCTION.











**Concrete Sidewalk** Source: VHB

## 1.5% (MAX.) -1.0% (MIN.) TRUNCATED DOMES — AREA OF COLORED SURFACE -7/41/(MI) 000 2.35" (TYP.)\* 0 0 0 (PLAN VIFW) TRUNCATED DOMES

- \*DIMENSIONS ARE CENTER TO CENTER 1. THE MAXIMUM ALLOWABLE SIDEWALK AND CURB RAMP CROSS SLOPES SHALL BE 1.5 (1% MIN.).
- 2. THE MAXIMUM ALLOWABLE SLOPE OF ACCESSIBLE ROUTE EXCLUDING CURB RAMPS SHALL BE 5%. 3. THE MAXIMUM ALLOWABLE SLOPE OF ACCESSIBLE ROUTE AT CURB RAMPS SHALL BE 7.5%.
- 4. A MINIMUM OF 3 FEET CLEAR SHALL BE MAINTAINED AT ANY PERMANENT OBSTACLE IN ACCESSIBLE ROUTE (I.E., HYDRANTS, UTILITY POLES, TREE WELLS, SIGNS, ETC.).
- 5. CURB TREATMENT VARIES, SEE PLANS FOR CURB TYPE.
- 6. RAMP, CURB AND ADJACENT PAVEMENTS SHALL BE GRADED TO PREVENT PONDING.
- 7. SEE TYPICAL SIDEWALK SECTION FOR RAMP CONSTRUCTION