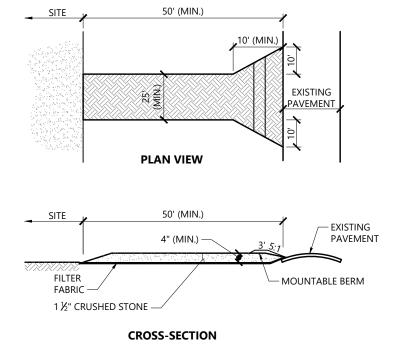

D\_200







1/16

N.T.S.

LD\_101

Catch Basin (CB) With Oil/Debris Trap



- 1. STRAW WATTLE SHALL BE AS MANUFACTURED BY EARTHSAVER OR APPROVED EQUAL.
- 2. STRAW WATTLES SHALL OVERLAP A MINIMUM OF 12 INCHES. 3. STRAW WATTLE SHALL BE INSPECTED PERIODICALLY AND AFTER ALL STORM
- EVENTS, AND REPAIR OR REPLACEMENT SHALL BE PERFORMED PROMPTLY 4. TEMPORARY STRAW WATTLES TO BE REMOVED BY CONTRACTOR. ALL
- OTHERS TO REMAIN IN PLACE UNLESS DIRECTED OTHERWISE BY ENGINEER. 5. IF NON BIODEGRADABLE NETTING IS USED THE NETTING SHALL BE

COLLECTED AND DISPOSED OF OFFSITE.





LD\_115



1. PLANTED SWALE WIDTH AND PLANTINGS PER

**Planted Biofiltration Island with Underdrain** 

2. SIDE SLOPES SHALL BE 3:1 MAX. 2% MIN.

LANDSCAPE PLAN.

LD\_300











Mill #8 Adaptive Reuse

100 State Street







## **NOTES**

PROVIDED AS NEEDED.

1. EXIT WIDTH SHALL BE A TWENTY-FIVE (25) FOOT MINIMUM, BUT NOT LESS THAN THE FULL WIDTH AT POINTS WHERE INGRESS OR EGRESS OCCURS.

- 2. THE EXIT SHALL BE MAINTAINED IN A CONDITION WHICH SHALL PREVENT TRACKING OR FLOWING OF SEDIMENT ONTO PUBLIC RIGHTS-OF-WAY, THIS MAY REQUIRE PERIODIC TOP DRESSING WITH ADDITIONAL STONE AS CONDITIONS DEMAND AND REPAIR OR CLEANOUT OF ANY MEASURES USED TO TRAP SEDIMENT. ALL SEDIMENT SPILLED, DROPPED, WASHED OR TRACKED ONTO PUBLIC RIGHTS-OF-WAY MUST BE REMOVED IMMEDIATELY. BERM SHALL BE PERMITTED. PERIODIC INSPECTION AND MAINTENANCE SHALL BE
- 3. STABILIZED CONSTRUCTION EXIT SHALL BE REMOVED PRIOR TO FINAL

**Stabilized Construction Exit** 1/16 LD\_682

N.T.S.

**Dumpster Pad w/ Enclosure** LD\_713 Source: VHB

1. DUMPSTER