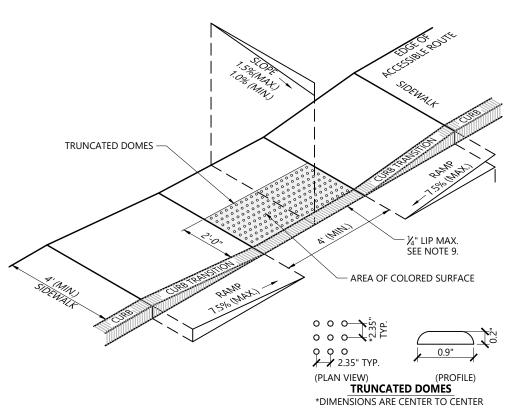

HROUGHOUT THE ACCESSIBLE PARKING AND AISLE
- AREAS SHALL NOT EXCEED 1.5%. 4. ACCESS AISLE MEASURED BETWEEN OUTSIDE EDGES OF PAVEMENT

Crosswalk

N.T.S.

LD\_552B

- 1. TWELVE INCH (12") LINES SHALL BE APPLIED IN ONE APPLICATION, NO COMBINATION OF LINES (TWO - 6 INCH LINES) WILL BE ACCEPTED.
- 2. LONGITUDINAL CROSSWALK LINES TO BE PARALLEL TO CURBLINE. 3. ALL LONGITUDINAL CROSSWALK LINES TO BE THE SAME LENGTH

Source: VHB

4. CROSS WALK SIDESLOPE SHALL NOT EXCEED 1.5%.

AND PROPERLY ALIGNED.









LD\_553

9/17

LD\_764B



PAVEMENT SECTIONS ARE SUBJECT TO CHANGE AND WILL BE BASED ON THE

RESULTS OF FURTHER GEOTECHNICAL INVESTIGATIONS.

STANDARD DUTY FLEXIBLE PAVEMENT

■ 1 ½" BITUMINOUS TOP COURSE

— COMPACTED SUBGRADE





— 4" CEMENT CONCRETE



APPROVED BY THE

LUDLOW PLANNING BOARD



- 1. THE MAXIMUM ALLOWABLE SIDEWALK AND CURB RAMP CROSS SLOPES SHALL BE 1.5 (1% MIN.).
- 2. THE MAXIMUM ALLOWABLE SLOPE OF ACCESSIBLE ROUTE EXCLUDING CURB RAMPS SHALL BE 5%. 3. THE MAXIMUM ALLOWABLE SLOPE OF ACCESSIBLE ROUTE AT CURB RAMPS SHALL BE 7.5%.
- A MINIMUM OF 3 FEET CLEAR SHALL BE MAINTAINED AT ANY PERMANENT OBSTACLE IN ACCESSIBLE ROUTE (I.E., HYDRANTS, UTILITY POLES, TREE WELLS, SIGNS, ETC.).
- 5. CURB TREATMENT VARIES, SEE PLANS FOR CURB TYPE.
- 6. RAMP, CURB, AND ADJACENT PAVEMENTS SHALL BE GRADED TO PREVENT PONDING.
- 7. SEE TYPICAL SIDEWALK SECTION FOR RAMP CONSTRUCTION. 8. WHERE ACCESSIBLE ROUTES ARE LESS THAN 5' IN WIDTH (EXCLUDING CURBING) A 5' x 5' PASSING AREA SHALL BE PROVIDED AT INTERVALS NOT TO EXCEED 200 FEET.
- ELIMINATE CURBING AT RAMP (OTHER THAN VERTICAL CURBIN