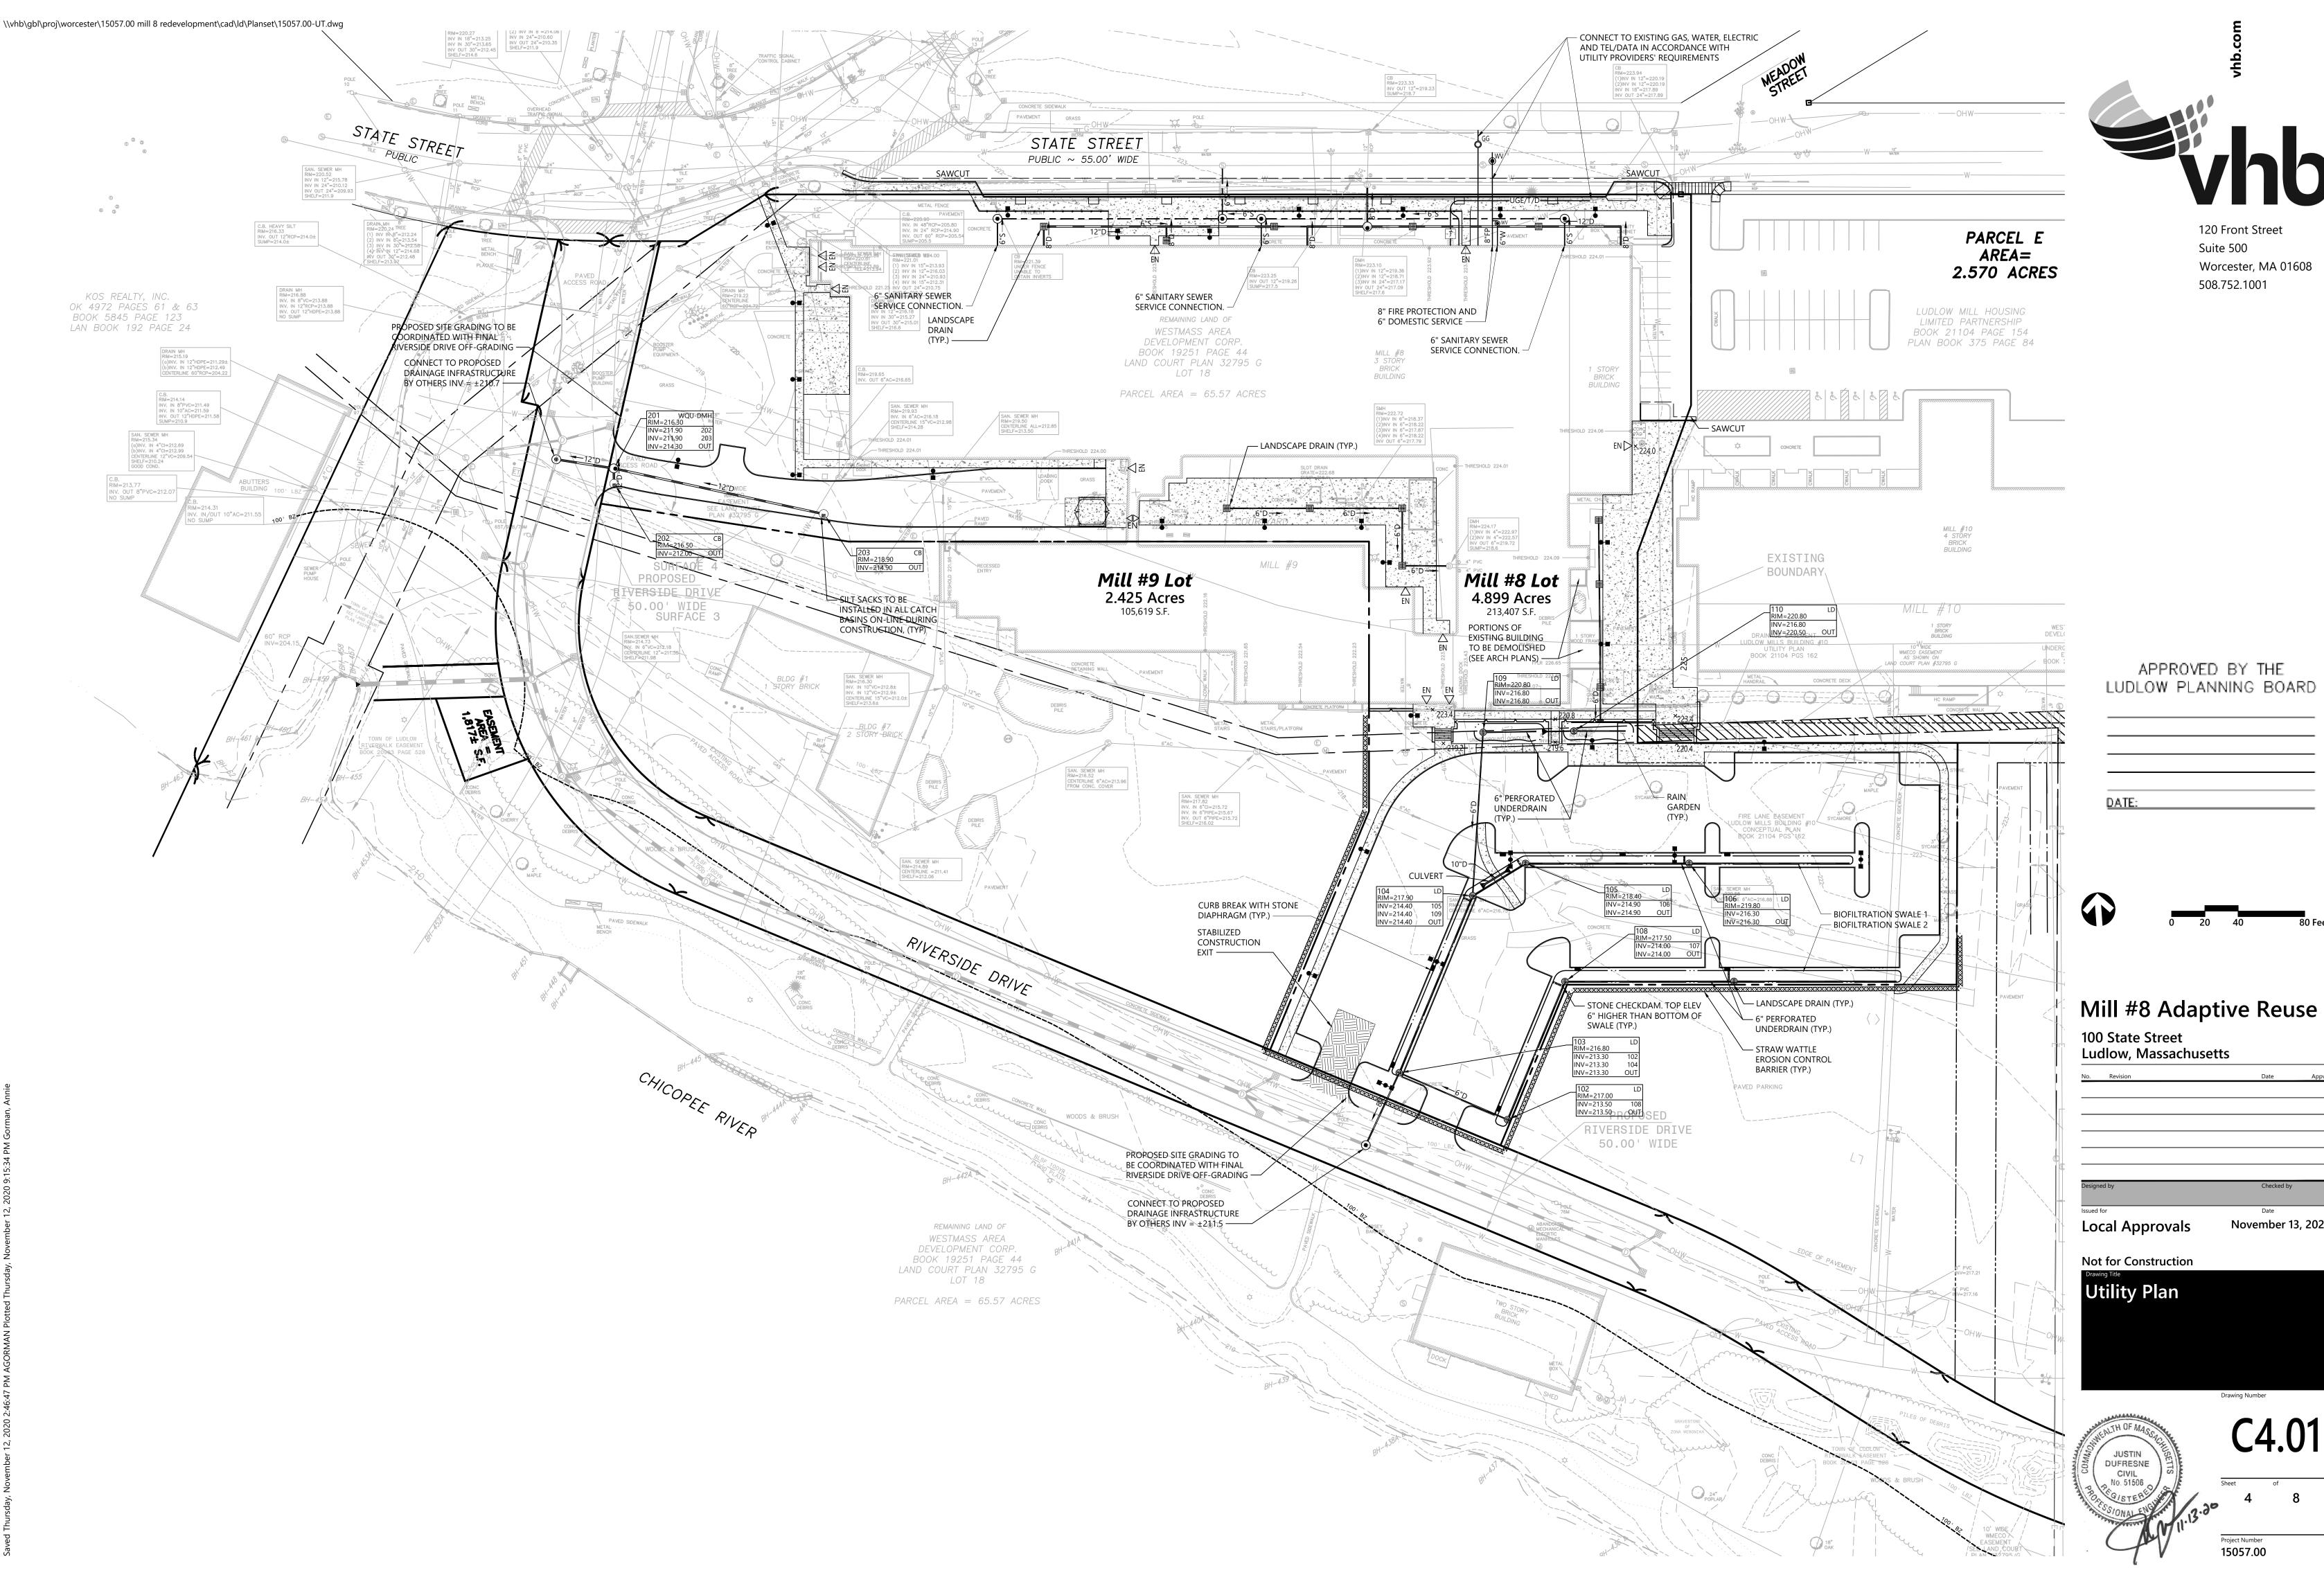

# Site Plans

Issued for **Local Approval** November 13, 2020 Date Issued November 13, 2020 Latest Issue

# Mill #8 Adaptive Reuse

1 State Street Ludlow, Massachusetts