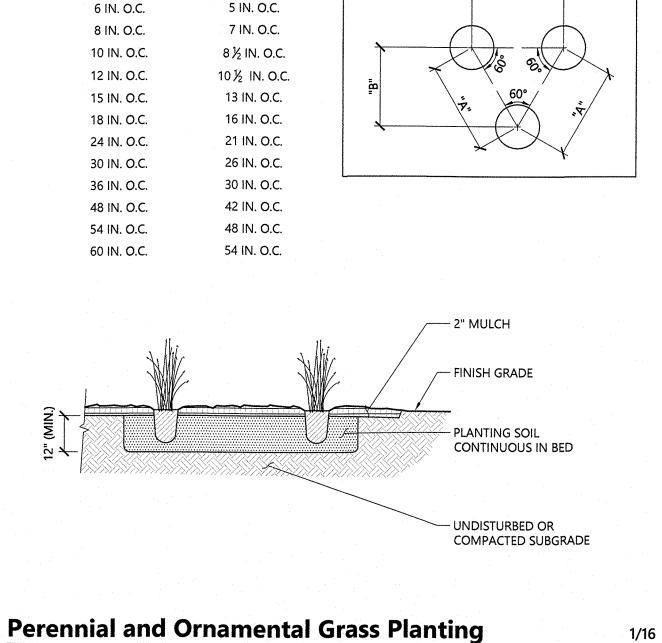

## **Applicant**

WinnDevelopment 1 Washington Mall, Suite 500 Boston, MA 02108

Assessor's Map: 14B

Lot: 130

| Sheet Index |                                               |                   |  |
|-------------|-----------------------------------------------|-------------------|--|
| No.         | Drawing Title Latest Issu                     |                   |  |
| C1.01       | Legend, Abbreviations and General Notes       | November 13, 2020 |  |
| C2.01       | Layout and Materials Plan                     | November 13, 2020 |  |
| C3.01       | Grading, Drainage and Erosion Control<br>Plan | November 13, 2020 |  |
| C4.01       | Utility Plan                                  | November 13, 2020 |  |
| C5.01-5.02  | Site Details                                  | November 13, 2020 |  |
| L1.01       | Planting Plan                                 | November 13, 2020 |  |
| L2.01       | Planting Details                              | November 13, 2020 |  |