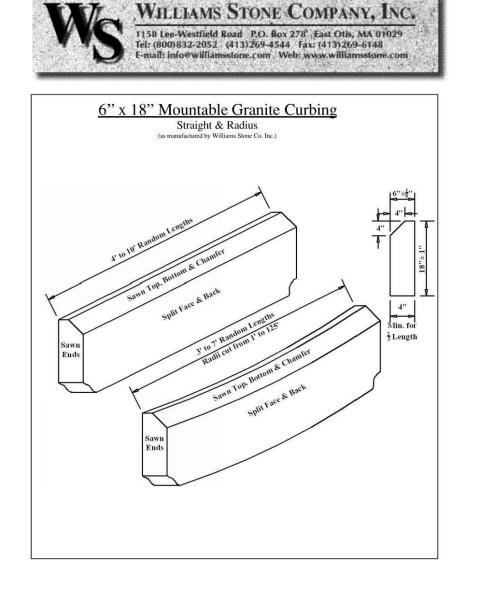

GNS, ETC.).
- 5. CURB TREATMENT VARIES, SEE PLANS FOR CURB TYPE.
- 6. RAMP, CURB, AND ADJACENT PAVEMENTS SHALL BE GRADED TO PREVENT PONDING.
- 7. SEE TYPICAL SIDEWALK SECTION FOR RAMP CONSTRUCTION. 8. WHERE ACCESSIBLE ROUTES ARE LESS THAN 5' IN WIDTH (EXCLUDING CURBING) A 5' x 5' PASSING AREA SHALL BE PROVIDED AT INTERVALS NOT TO EXCEED 200 FEET.
- ELIMINATE CURBING AT RAMP (OTHER THAN VERTICAL CURBING, WHICH SHALL BE SET FLUSH) WHERE IT ABUTS ROADWAY.
- 10. DETECTABLE WARNINGS SHALL CONTRAST VISUALLY WITH ADJOINING SURFACES.

Accessible Curb Ramp (ACR) Type 'A-D'

11. DETECTABLE WARNINGS SHALL BE INSTALLED PERPENDICULAR TO ACCESSIBLE ROUTE.



**AAB Ramp** 

N.T.S.

LD\_500

- 1. FOR ADDITIONAL INFORMATION SEE 521 CMR 24.00 RAMPS.
- 2. REFER TO SIDEWALK DETAIL FOR SIDEWALK CONSTRUCTION.











**Concrete Sidewalk** Source: VHB

## 1.5% (MAX.) -1.0% (MIN.) TRUNCATED DOMES — AREA OF COLORED SURFACE -7/41/(MI) 000 2.35" (TYP.)\* 0 0 0 (PLAN VIFW) TRUNCATED DOMES

- \*DIMENSIONS ARE CENTER TO CENTER 1. THE MAXIMUM ALLOWABLE SIDEWALK AND CURB RAMP CROSS SLOPES SHALL BE 1.5 (1% MIN.).
- 2. THE MAXIMUM ALLOWABLE SLOPE OF ACCESSIBLE ROUTE EXCLUDING CURB RAMPS SHALL BE 5%. 3. THE MAXIMUM ALLOWABLE SLOPE OF ACCESSIBLE ROUTE AT CURB RAMPS SHALL BE 7.5%.
- 4. A MINIMUM OF 3 FEET CLEAR SHALL BE MAINTAINED AT ANY PERMANENT OBSTACLE IN ACCESSIBLE ROUTE (I.E., HYDRANTS, UTILITY POLES, TREE WELLS, SIGNS, ETC.).
- 5. CURB TREATMENT VARIES, SEE PLANS FOR CURB TYPE.
- 6. RAMP, CURB AND ADJACENT PAVEMENTS SHALL BE GRADED TO PREVENT PONDING.
- 7. SEE TYPICAL SIDEWALK SECTION FOR RAMP CONSTR