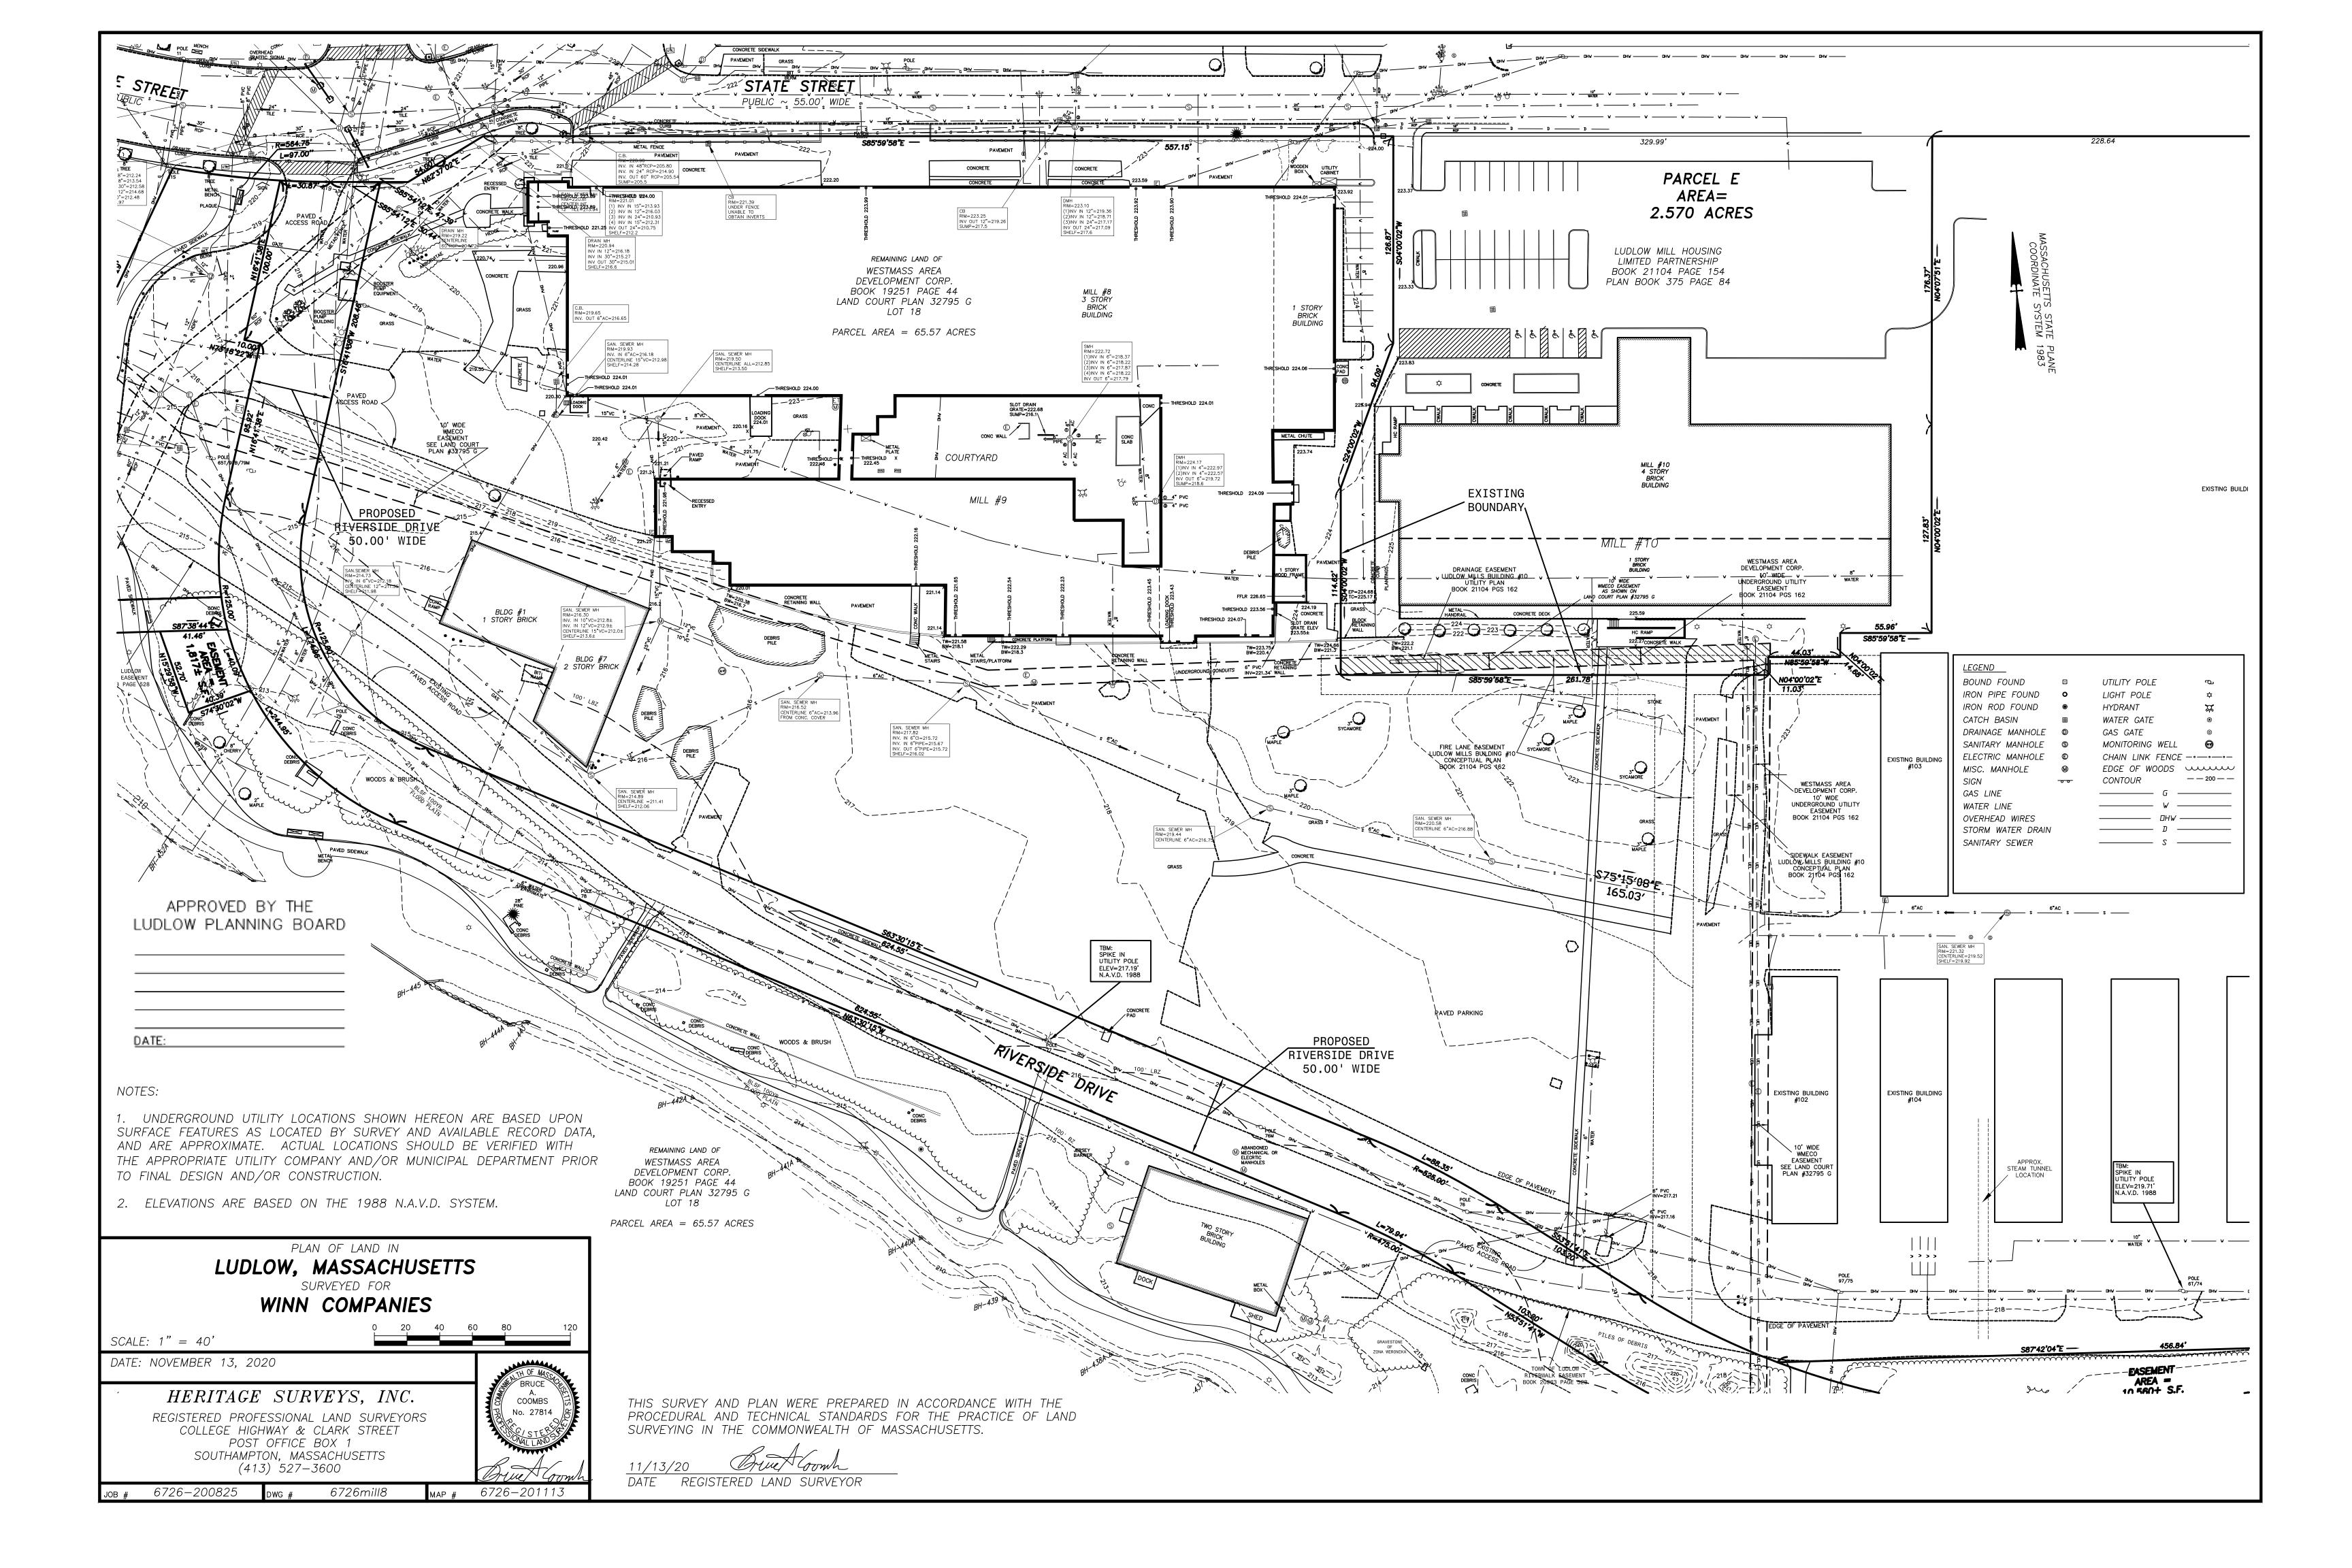

| Refe  | Reference Drawings                   |                   |  |  |  |
|-------|--------------------------------------|-------------------|--|--|--|
| No.   | Drawing Title                        | Latest Issue      |  |  |  |
|       | Plan of Land in Ludlow Massachusetts | November 13, 2020 |  |  |  |
| SE-1  | Site Lighting Plan                   | November 12, 2020 |  |  |  |
| SE-2  | Photometric Plan                     | November 12, 2020 |  |  |  |
| A4.01 | Proposed Exterior Elevations         | December 4, 2020  |  |  |  |
| A4.02 | Proposed Exterior Elevations         | December 4, 2020  |  |  |  |