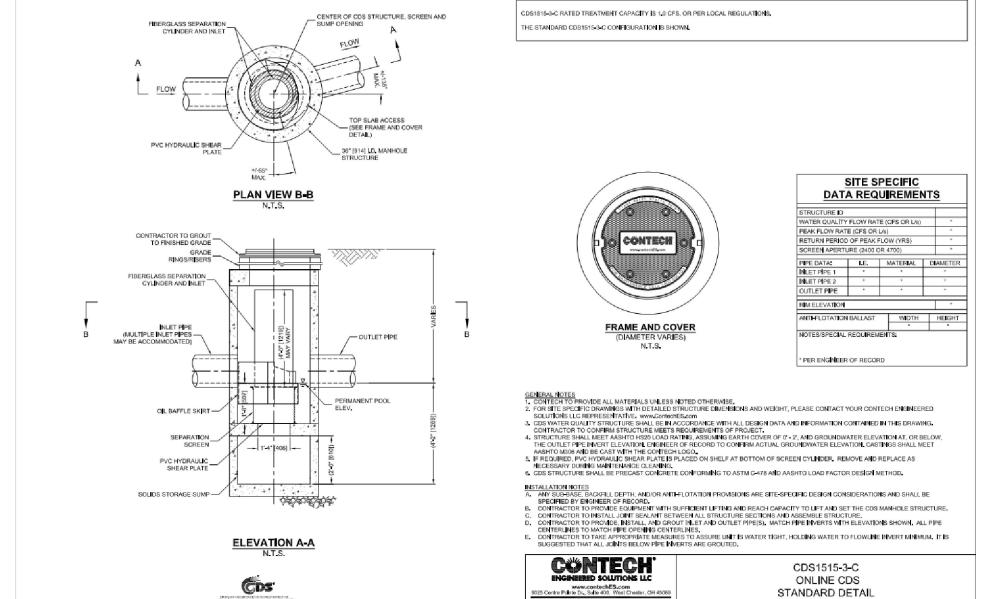

er 13, 2020 Local Approvals

Not for Construction





1/16

LD\_750





Source: VHB



CDS1515-3-C DESIGN NOTES



Source: VHB

**Utility Trench** 

— LOAM & SEED

1. SURFACE SIDE SLOPES SHALL BE 3:1 MAX. 2% MIN.

Rain Garden

LD\_200







1/16

N.T.S.

LD\_101

Catch Basin (CB) With Oil/Debris Trap



- 1. STRAW WATTLE SHALL BE AS MANUFACTURED BY EARTHSAVER OR APPROVED EQUAL.
- 2. STRAW WATTLES SHALL OVERLAP A MINIMUM OF 12 INCHES. 3. STRAW WATTLE SHALL BE INSPECTED PERIODICALLY AND AFTER ALL STORM
- EVENTS, AND REPAIR OR REPLACEMENT SHALL BE PERFORMED PROMPTLY 4. TEMPORARY STRAW WATTLES TO BE REMOVED BY CONTRACTOR. ALL
- OTHERS TO REMAIN IN PLACE UNLESS DIRECTED OTHERWISE BY ENGINEER. 5. IF NON BIODEGRADABLE NETTING IS USED THE NETTING SHALL BE

COLLECTED AND DISPOSED OF OFFSITE.





LD\_115



1. PLANTED SWALE WIDTH AND PLANTINGS PER

**Planted Biofiltration Island with Underdrain** 

2. SIDE SLOPES SHALL BE 3:1 MAX. 2% MIN.

LANDSCAPE PLAN.

LD\_300











Mill #8 Adaptive Reuse

100 State Street







## **NOTES**

PROVIDED AS NEEDED.

1. EXIT WIDTH SHALL BE A TWENTY-FIVE (25) FOOT MINIMUM, BUT NOT LESS THAN THE FULL WIDTH AT POINTS WHERE INGRESS OR EGRESS OCCURS.

- 2. THE EXIT SHALL BE MAINTAINED IN A CONDITION WHICH SHALL PREVENT TRACKING OR FLOWING OF SEDIMENT ONTO PUBLIC RIGHTS-OF-WAY, THIS MAY REQUIRE PERIODIC TOP DRESSING WITH ADDITIONAL STONE AS CONDITIONS DEMAND AND REPAIR OR CLEANOUT OF ANY MEASURES USED TO TRAP SEDIMENT. ALL SEDIMENT SPILLED, DROPPED, WASHED OR TRACKED ONTO PUBLIC RIGHTS-OF-WAY MUST BE REMOVED IMMEDIATELY. BERM SHALL BE PERMITTED.