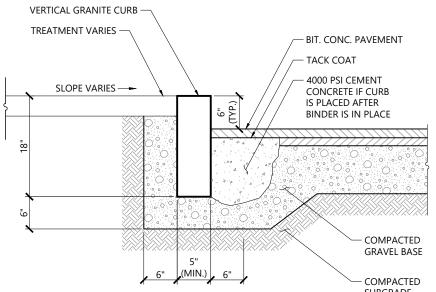

Front Street Suite 500 Worcester, MA 01608

APPROVED BY THE LUDLOW PLANNING BOARD

November 13, 2020





Project Number **15057.00** 

**Accessible Parking Space** 

- 1. ALL DIMENSIONS TO EDGES OF 4" PAVEMENT STRIPING.
- 2. 8' STALL WIDTH REFERS TO 8' CLEAR BETWEEN INSIDE EDGES OF
- 3. ALL SLOPES THROUGHOUT THE ACCESSIBLE PARKING AND AISLE
- AREAS SHALL NOT EXCEED 1.5%. 4. ACCESS AISLE MEASURED BETWEEN OUTSIDE EDGES OF PAVEMENT

Crosswalk

N.T.S.

LD\_552B

- 1. TWELVE INCH (12") LINES SHALL BE APPLIED IN ONE APPLICATION, NO COMBINATION OF LINES (TWO - 6 INCH LINES) WILL BE ACCEPTED.
- 2. LONGITUDINAL CROSSWALK LINES TO BE PARALLEL TO CURBLINE. 3. ALL LONGITUDINAL CROSSWALK LINES TO BE THE SAME LENGTH

Source: VHB

4. CROSS WALK SIDESLOPE SHALL NOT EXCEED 1.5%.

AND PROPERLY ALIGNED.









LD\_553

9/17

LD\_764B



PAVEMENT SECTIONS ARE SUBJECT TO CHANGE AND WILL BE BASED ON THE

RESULTS OF FURTHER GEOTECHNICAL INVESTIGATIONS.

STANDARD DUTY FLEXIBLE PAVEMENT

■ 1 ½" BITUMINOUS TOP COURSE

— COMPACTED SUBGRADE





— 4" CEMENT CONCRETE



APPROVED BY THE

LUDLOW PLANNING BOARD



- 1. THE MAXIMUM ALLOWABLE SIDEWALK AND CURB RAMP CROSS SLOPES SHALL BE 1.5 (1% MIN.).
- 2. THE MAXIMUM ALLOWABLE SLOPE OF ACCESSIBLE ROUTE EXCLUDING CURB RAMPS SHALL BE 5%. 3. THE MAXIMUM ALLOWABLE SLOPE OF ACCESSIBLE ROUTE AT CURB RAMPS SHALL BE 7.5%.
- A MINIMUM OF 3 FEET CLEAR SHALL BE MAINTAINED AT ANY PERMANENT OBSTACLE IN ACCESSIBLE ROUTE (I.E., HYDRANTS, UTILITY POLES, TREE WELLS, SIGNS, ETC.).
- 5. CURB TREATMENT VARIES, SEE PLANS FOR CURB TYPE.
- 6. RAMP, CURB, AND ADJACENT PAVEMENT