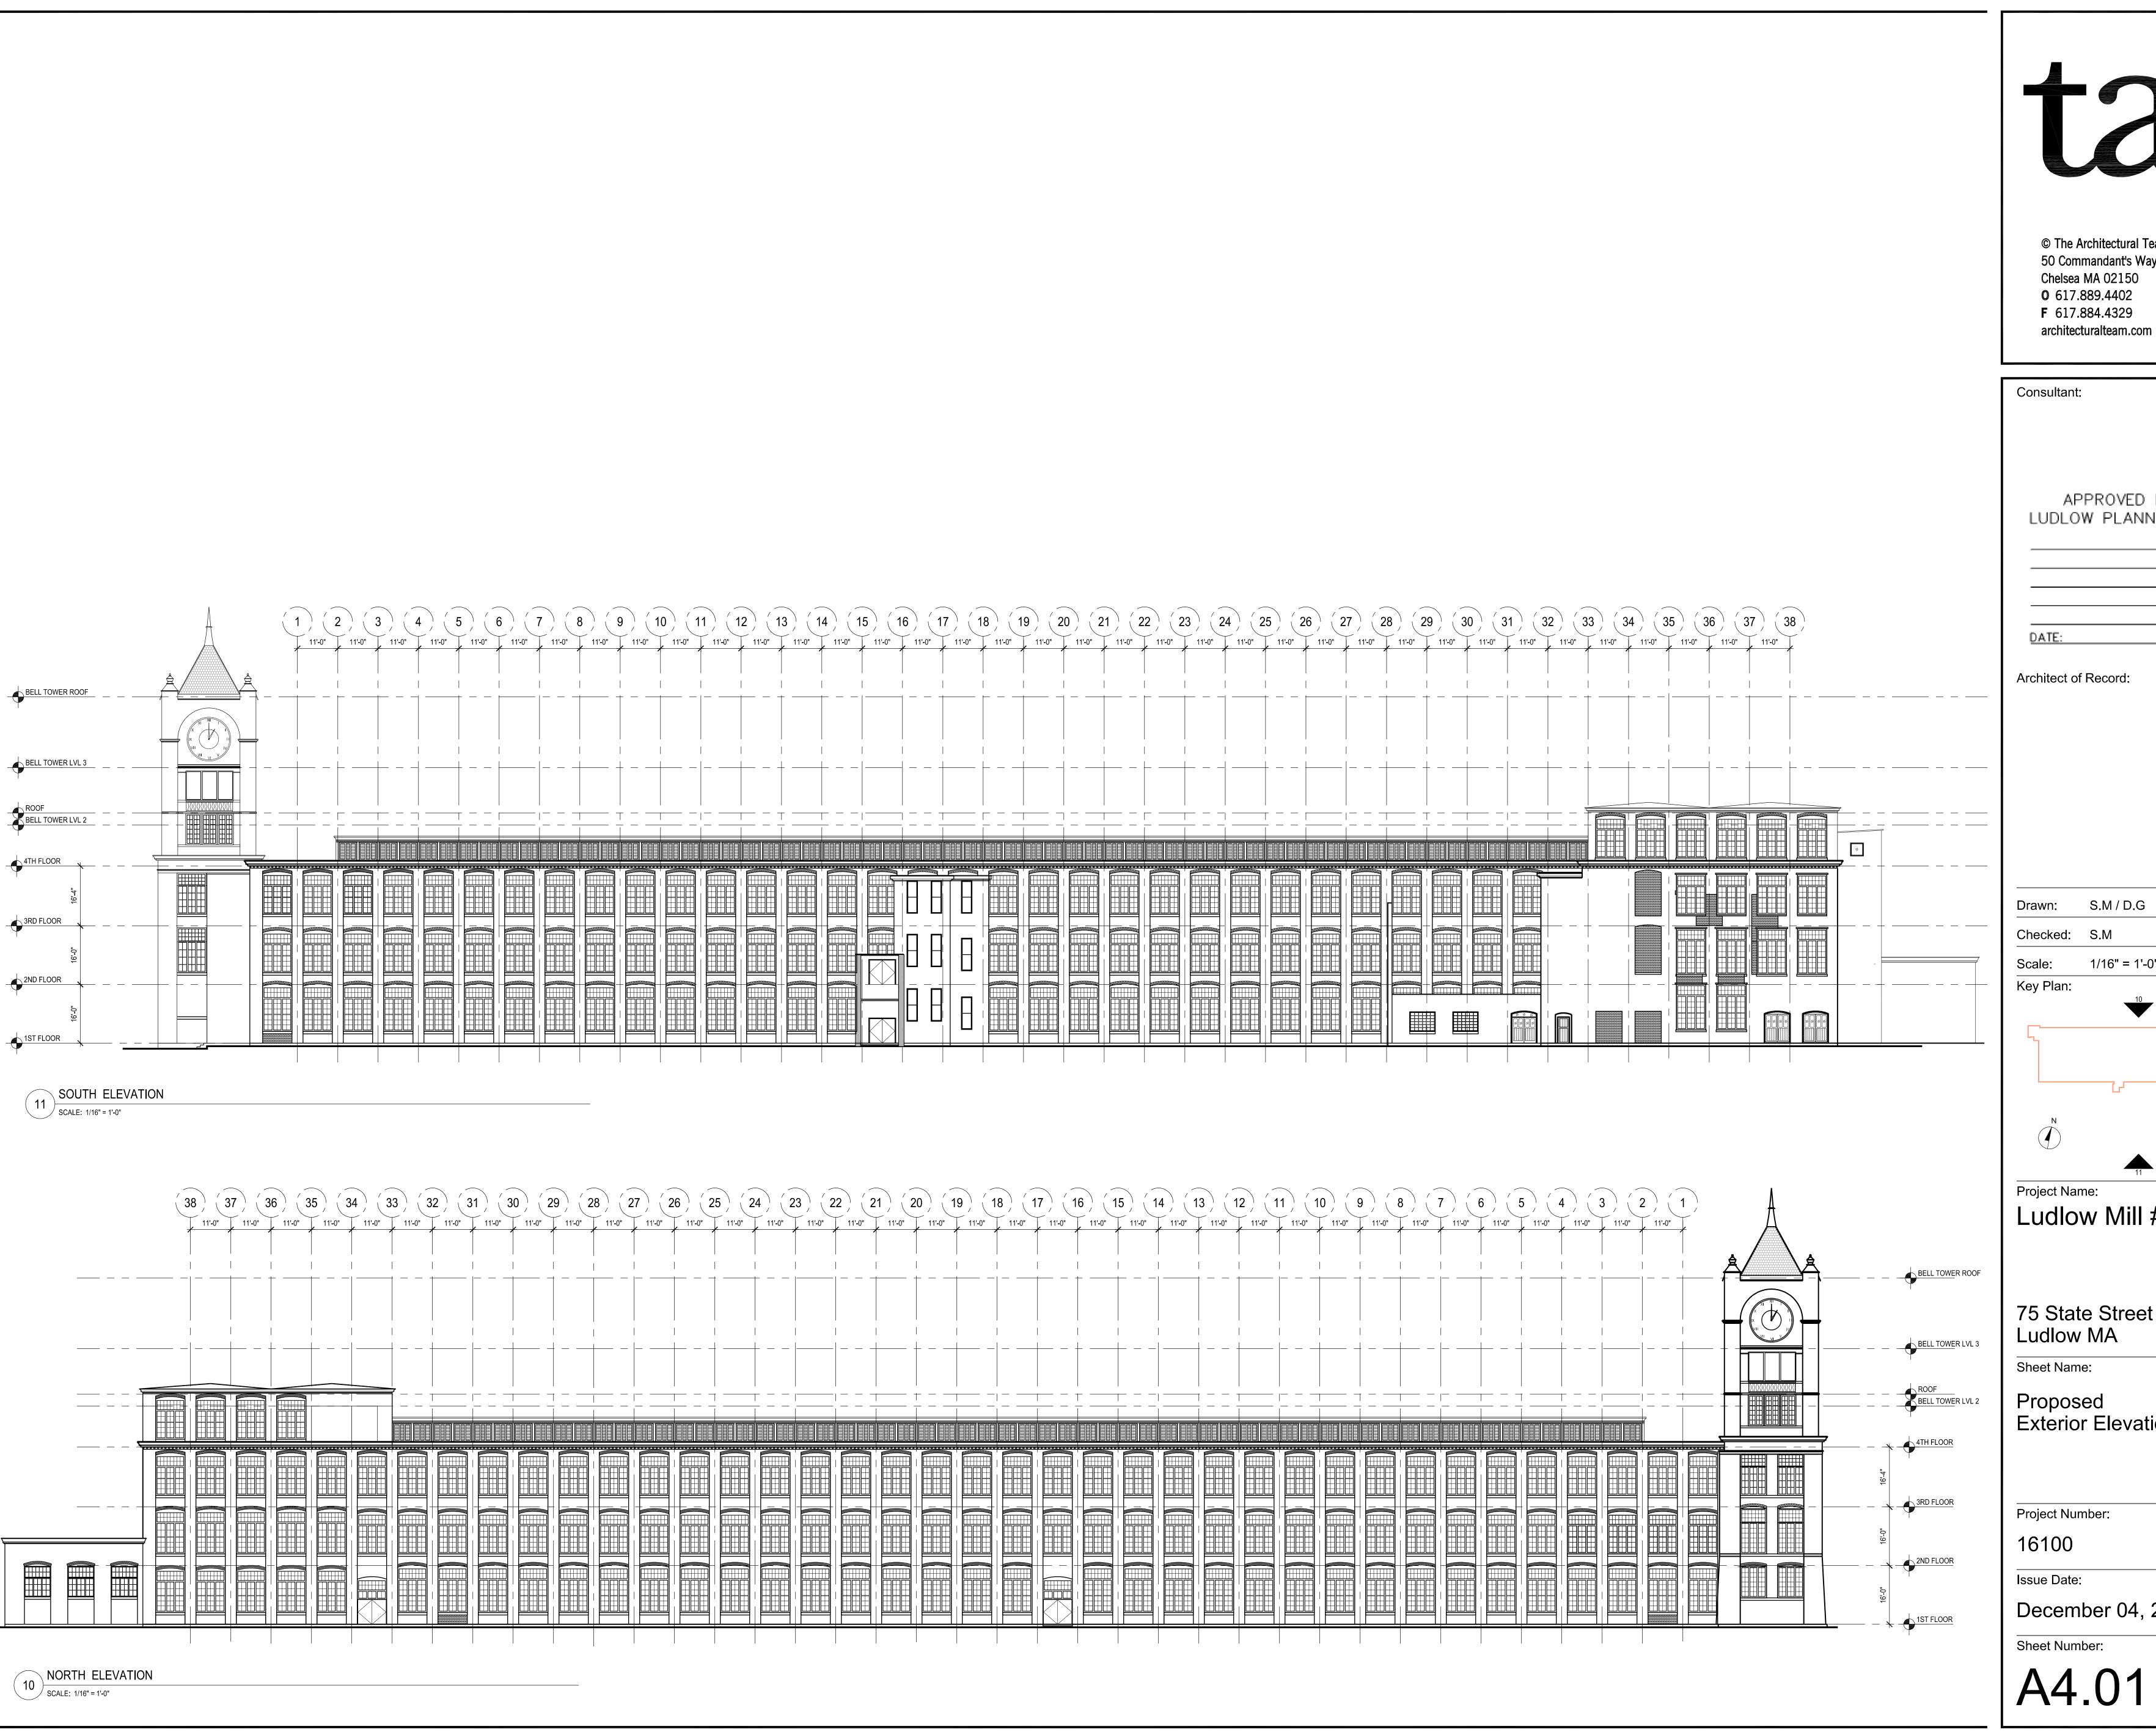

| Refe  | Reference Drawings                   |                   |  |  |  |
|-------|--------------------------------------|-------------------|--|--|--|
| No.   | Drawing Title                        | Latest Issue      |  |  |  |
|       | Plan of Land in Ludlow Massachusetts | November 13, 2020 |  |  |  |
| SE-1  | Site Lighting Plan                   | November 12, 2020 |  |  |  |
| SE-2  | Photometric Plan                     | November 12, 2020 |  |  |  |
| A4.01 | Proposed Exterior Elevations         | December 4, 2020  |  |  |  |
| A4.02 | Proposed Exterior Elevations         | December 4, 2020  |  |  |  |