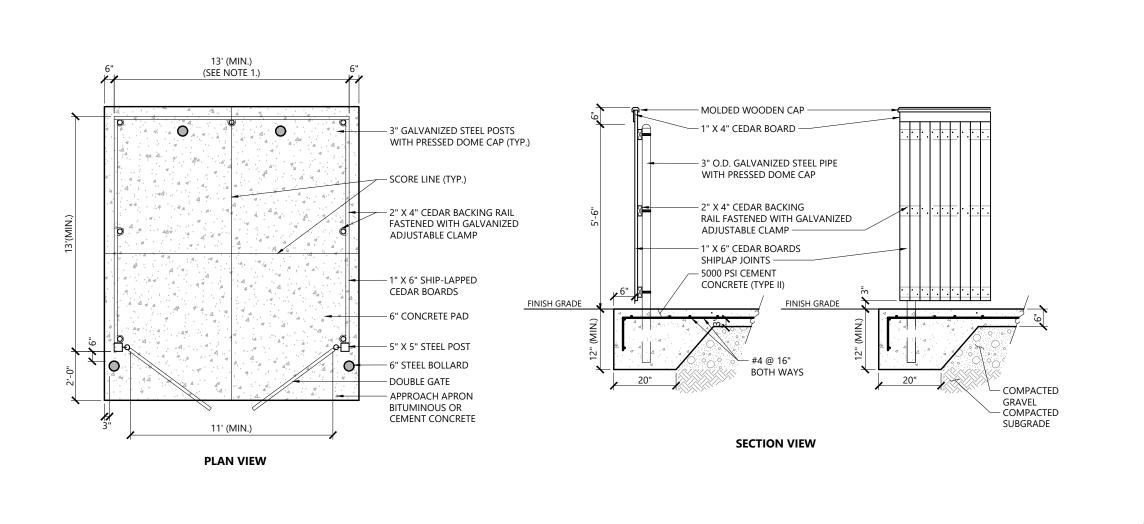

## **Applicant**

WinnDevelopment 1 Washington Mall, Suite 500 Boston, MA 02108

Assessor's Map: 14B

Lot: 130

| Sheet Index |                                               |                   |  |
|-------------|-----------------------------------------------|-------------------|--|
| No.         | Drawing Title Latest Issu                     |                   |  |
| C1.01       | Legend, Abbreviations and General Notes       | November 13, 2020 |  |
| C2.01       | Layout and Materials Plan                     | November 13, 2020 |  |
| C3.01       | Grading, Drainage and Erosion Control<br>Plan | November 13, 2020 |  |
| C4.01       | Utility Plan                                  | November 13, 2020 |  |
| C5.01-5.02  | Site Details                                  | November 13, 2020 |  |
| L1.01       | Planting Plan                                 | November 13, 2020 |  |
| L2.01       | Planting Details                              | November 13, 2020 |  |