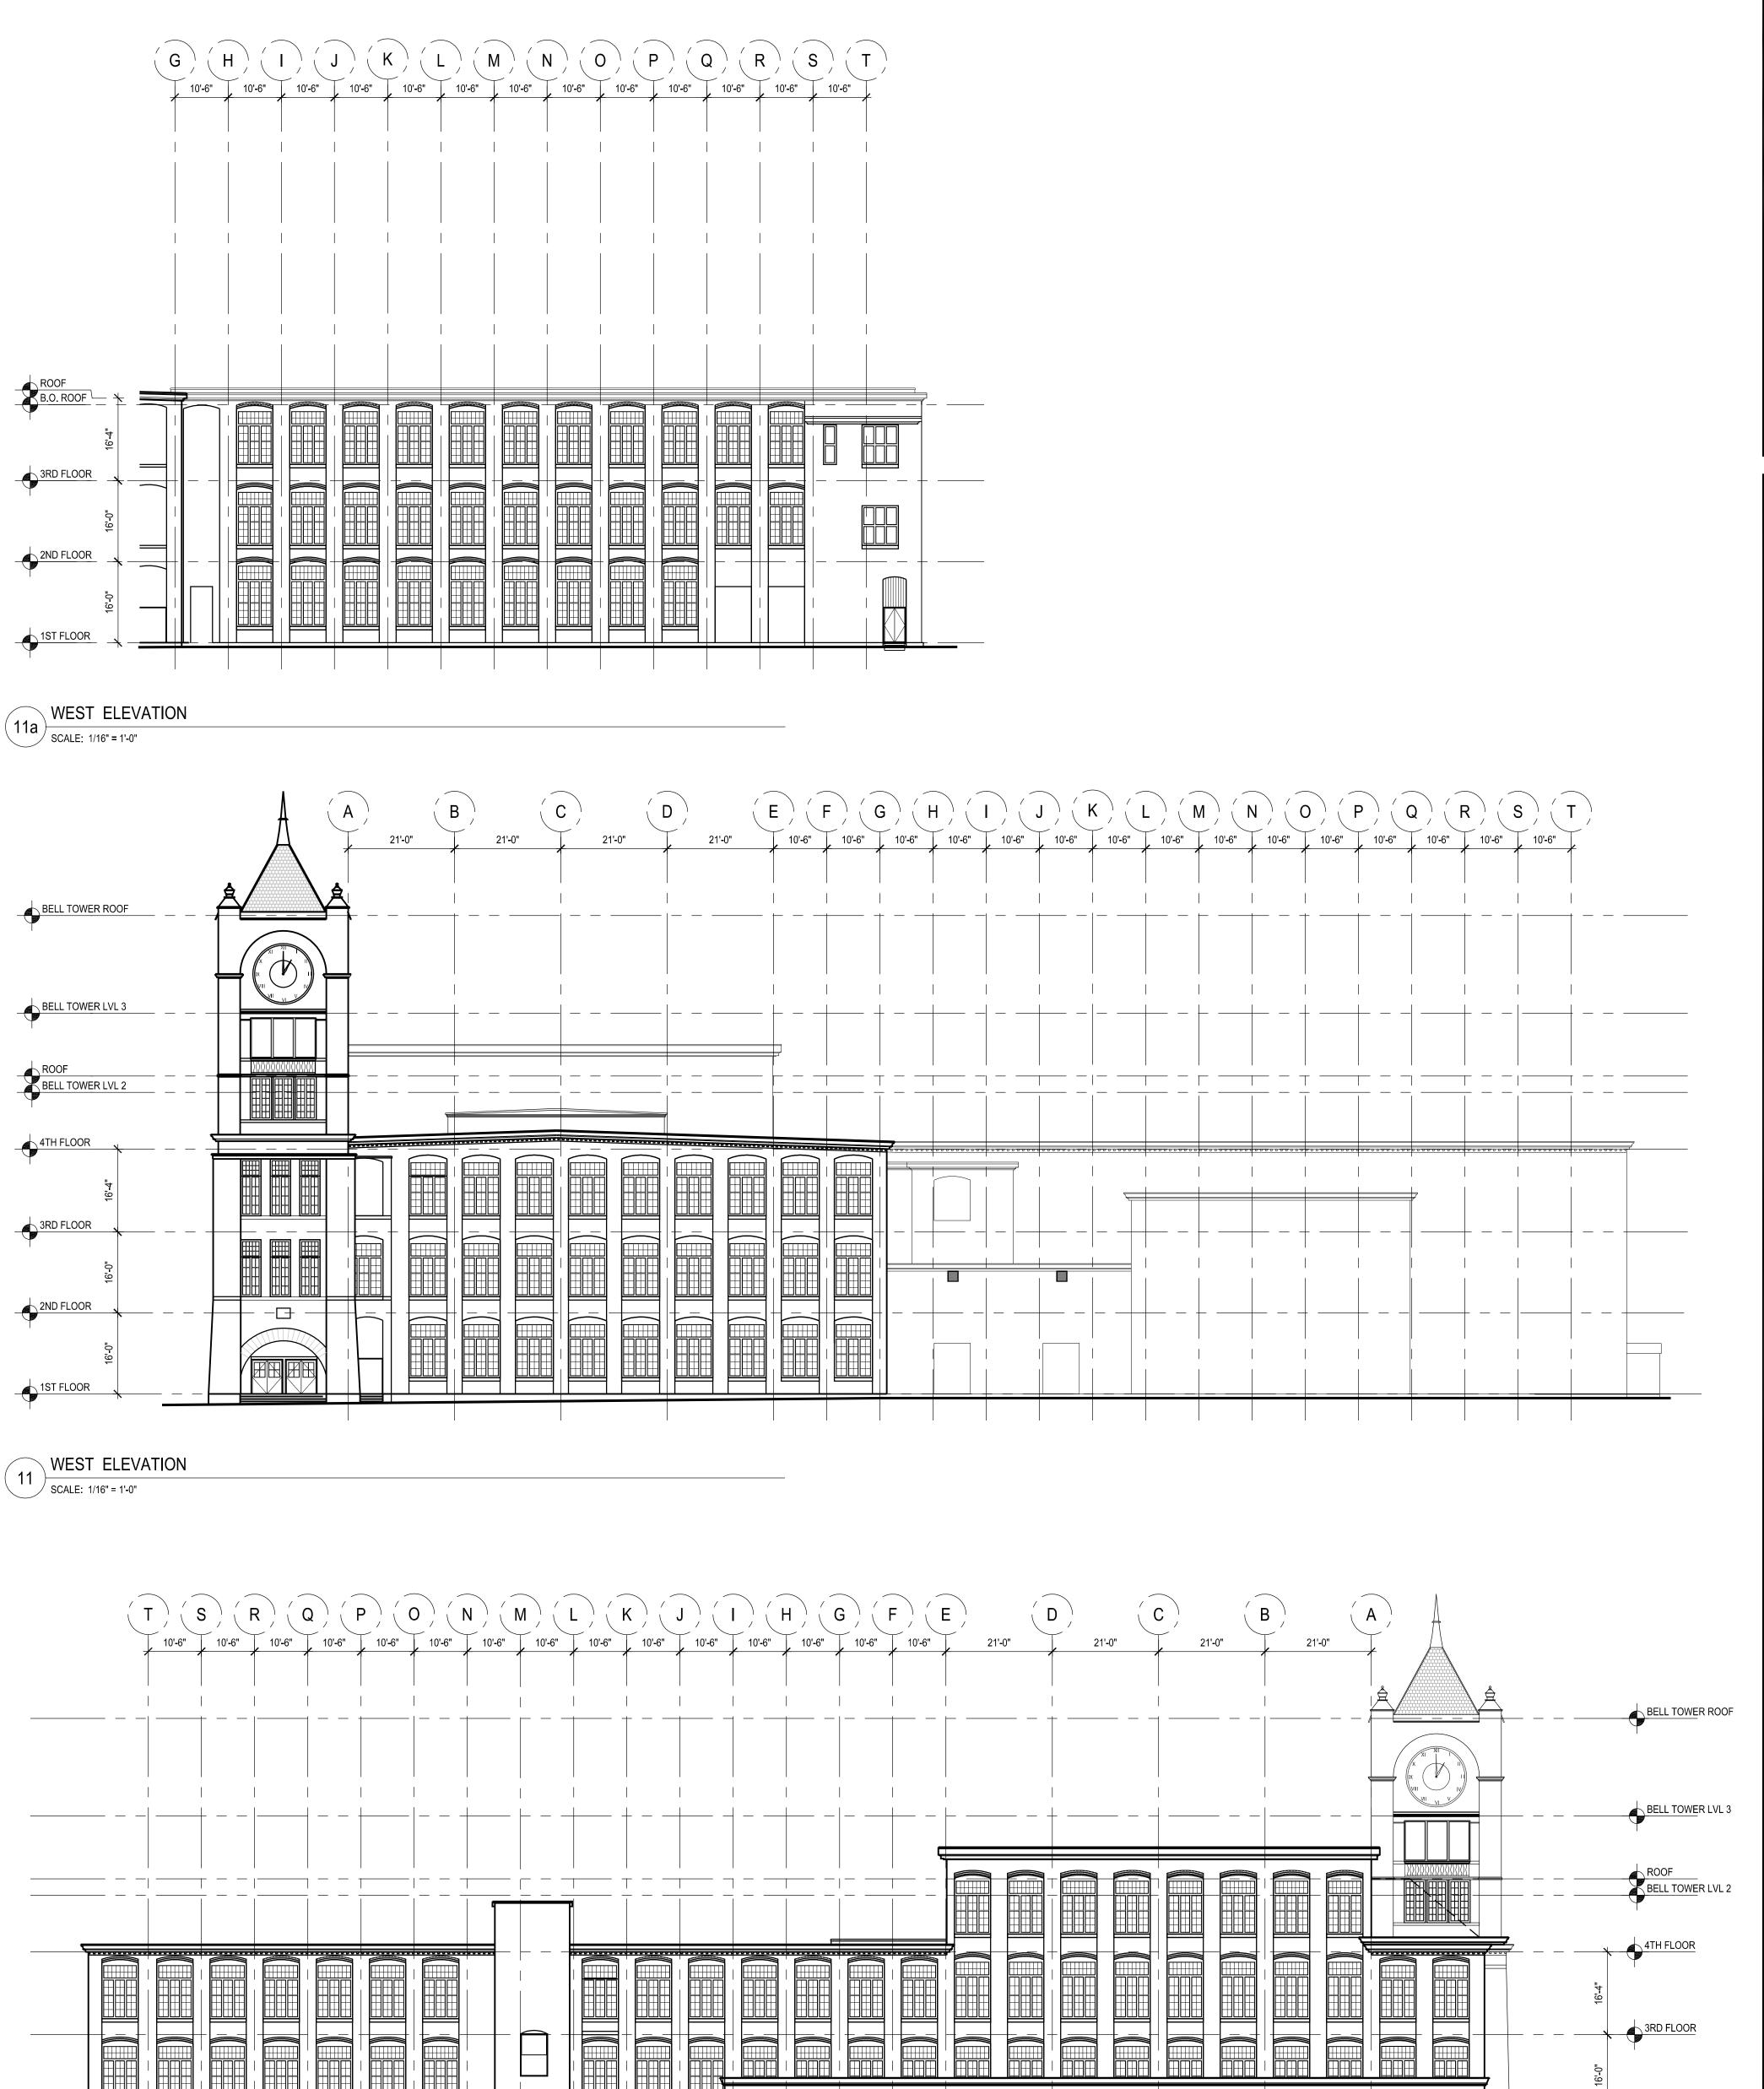

| Refe  | Reference Drawings                   |                   |  |  |  |
|-------|--------------------------------------|-------------------|--|--|--|
| No.   | Drawing Title                        | Latest Issue      |  |  |  |
|       | Plan of Land in Ludlow Massachusetts | November 13, 2020 |  |  |  |
| SE-1  | Site Lighting Plan                   | November 12, 2020 |  |  |  |
| SE-2  | Photometric Plan                     | November 12, 2020 |  |  |  |
| A4.01 | Proposed Exterior Elevations         | December 4, 2020  |  |  |  |
| A4.02 | Proposed Exterior Elevations         | December 4, 2020  |  |  |  |