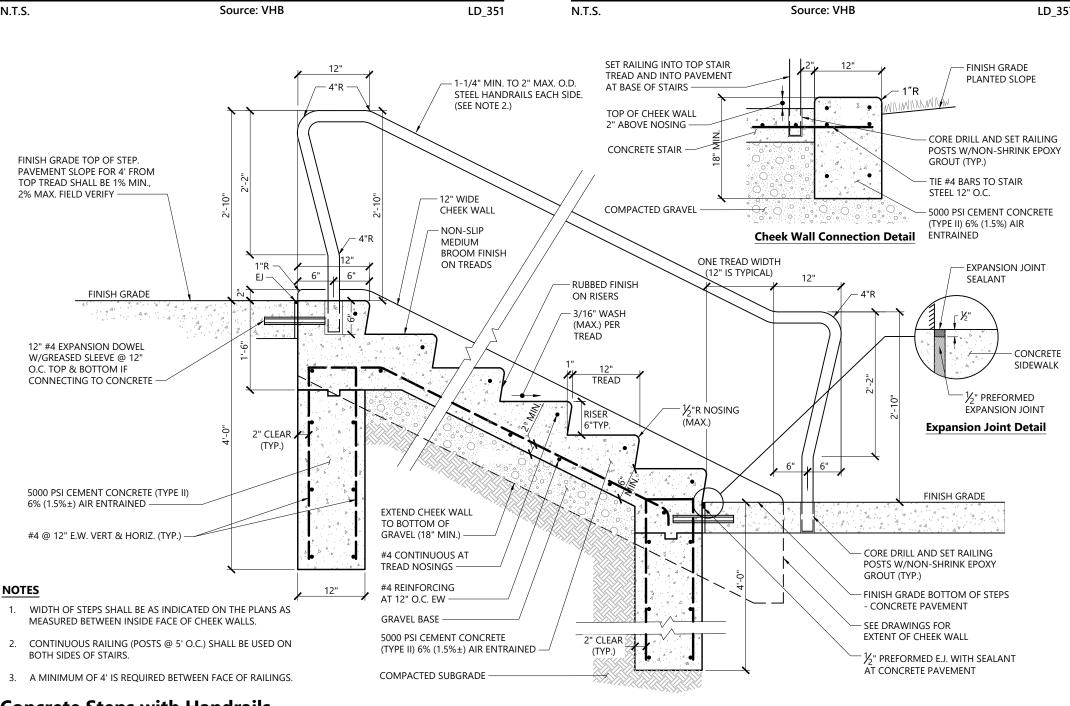

## **Applicant**

WinnDevelopment 1 Washington Mall, Suite 500 Boston, MA 02108

Assessor's Map: 14B

Lot: 130

| Sheet Index |                                               |                   |  |
|-------------|-----------------------------------------------|-------------------|--|
| No.         | Drawing Title Latest Issu                     |                   |  |
| C1.01       | Legend, Abbreviations and General Notes       | November 13, 2020 |  |
| C2.01       | Layout and Materials Plan                     | November 13, 2020 |  |
| C3.01       | Grading, Drainage and Erosion Control<br>Plan | November 13, 2020 |  |
| C4.01       | Utility Plan                                  | November 13, 2020 |  |
| C5.01-5.02  | Site Details                                  | November 13, 2020 |  |
| L1.01       | Planting Plan                                 | November 13, 2020 |  |
| L2.01       | Planting Details                              | November 13, 2020 |  |