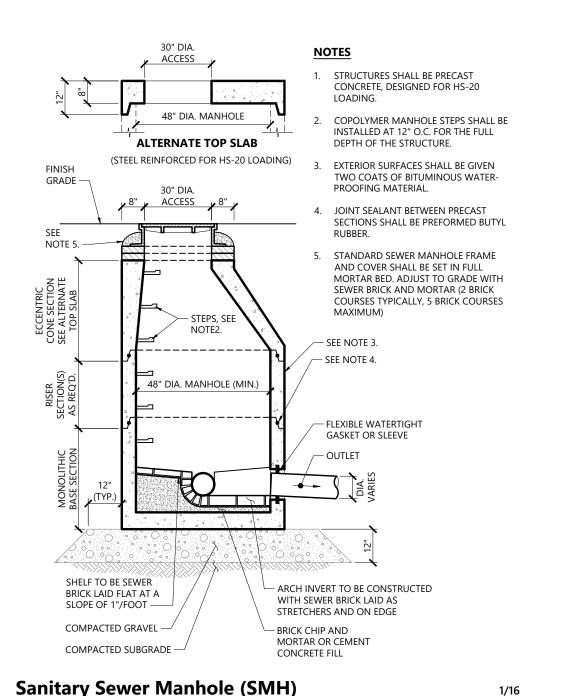

* THIS DIMENSION SHALL BE A A MAXIMUM OF 8' FOR ACCESSIBLE SIGNAGE.

| Bollard Mounted Sign |             | 1/16   | Bollard |             |
|----------------------|-------------|--------|---------|-------------|
| N.T.S.               | Source: VHB | LD_703 | N.T.S.  | Source: VHB |



N.T.S.

| Bollard |             | 9/17   |
|---------|-------------|--------|
| N.T.S.  | Source: VHB | LD_700 |



WALL MANUFACTURER BASED ON GEOTECHNICAL ENGINEERS RECOMMENDATIONS.

Source: VHB

**Modular Retaining Wall** 



100 State Street **Ludlow, Massachusetts** 

| Designed by | Checked by |
|-------------|------------|
|             |            |
| Issued for  | Date       |
| _           |            |

November 13, 2020 Local Approvals

Not for Construction





1/16

LD\_750





Source: VHB



CDS1515-3-C DESIGN NOTES



Source: VHB

**Utility Trench** 

— LOAM & SEED

1. SURFACE SIDE SLOPES SHALL BE 3:1 MAX. 2% MIN.

Rain Garden

LD\_200







1/16

N.T.S.

LD\_101

Catch Basin (CB) With Oil/Debris Trap



- 1. STRAW WATTLE SHALL BE AS MANUFACTURED BY EARTHSAVER OR APPROVED EQUAL.
- 2. STRAW WATTLES SHALL OVERLAP A MINIMUM OF 12 INCHES. 3. STRAW WATTLE SHALL BE INSPECTED PERIODICALLY AND AFTER ALL STORM
- EVENTS, AND REPAIR OR REPLACEMENT SHALL BE PERFORMED PROMPTLY 4. TEMPORARY STRAW WATTLES TO BE REMOVED BY CONTRACTOR. ALL
- OTHERS TO REMAIN IN PLACE UNLESS DIRECTED OTHERWISE BY ENGINEER. 5. IF NON BIODEGRADABLE NETTING IS USED THE NETTING SHALL BE

COLLECTED AND DISPOSED OF OFFSITE.





LD\_115



1. PLANTED SWALE WIDTH AND PLANTINGS PER

**Planted Biofiltration Island w