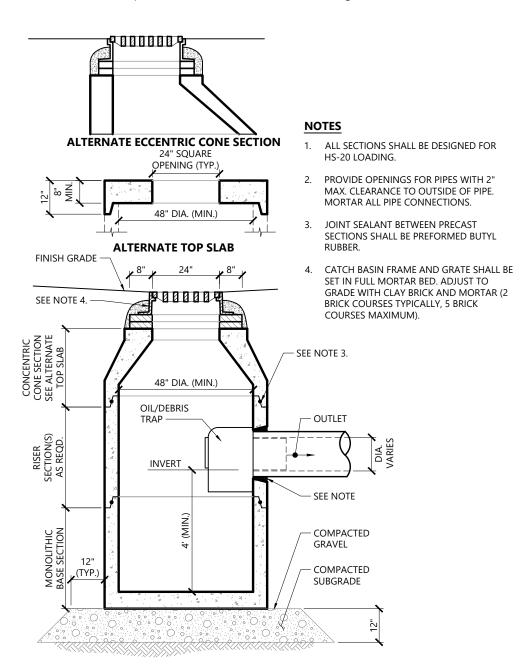

ACCESSIBLE
- \* \* THIS DIMENSION SHALL BE A A MAXIMUM OF 8' FOR ACCESSIBLE SIGNAGE.

| Bollard Mounted Sign |             | 1/16   | Bollard |             |
|----------------------|-------------|--------|---------|-------------|
| N.T.S.               | Source: VHB | LD_703 | N.T.S.  | Source: VHB |



N.T.S.

| Bollard |             | 9/17   |
|---------|-------------|--------|
| N.T.S.  | Source: VHB | LD_700 |



WALL MANUFACTURER BASED ON GEOTECHNICAL ENGINEERS RECOMMENDATIONS.

Source: VHB

**Modular Retaining Wall** 



100 State Street **Ludlow, Massachusetts** 

| Designed by | Checked by |
|-------------|------------|
|             |            |
| Issued for  | Date       |
| _           |            |

November 13, 2020 Local Approvals

Not for Construction





1/16

LD\_750





Source: VHB



CDS1515-3-C DESIGN NOTES



Source: VHB

**Utility Trench** 

— LOAM & SEED

1. SURFACE SIDE SLOPES SHALL BE 3:1 MAX. 2% MIN.

Rain Garden

LD\_200







1/16

N.T.S.

LD\_101

Catch Basin (CB) With Oil/Debris Trap



- 1. STRAW WATTLE SHALL BE AS MANUFACTURED BY EARTHSAVER OR APPROVED EQUAL.
- 2. STRAW WATTLES SHALL OVERLAP A MINIMUM OF 12 INCHES. 3. STRAW WATTLE SHALL BE INSPECTED PERIODICALLY AND AFTER ALL STORM
- EVENTS, AND REPAIR OR REPLACEMENT SHALL BE PERFORMED PROMPTLY 4. TEMPORARY STRAW WATTLES TO BE REMOVED BY CONTRACTOR. ALL
- OTHERS TO REMAIN IN PLACE UNLESS DIRECTED OTHERWISE BY ENGINEER. 5. IF NON BIODEGRADABLE NETTING IS USED THE NETTING SHALL BE

COLLECTED AND DISPOSED OF OFFSITE.





LD\_115



1. PLANTED SWALE WIDTH AND PLANTINGS PER

**Planted Biofi