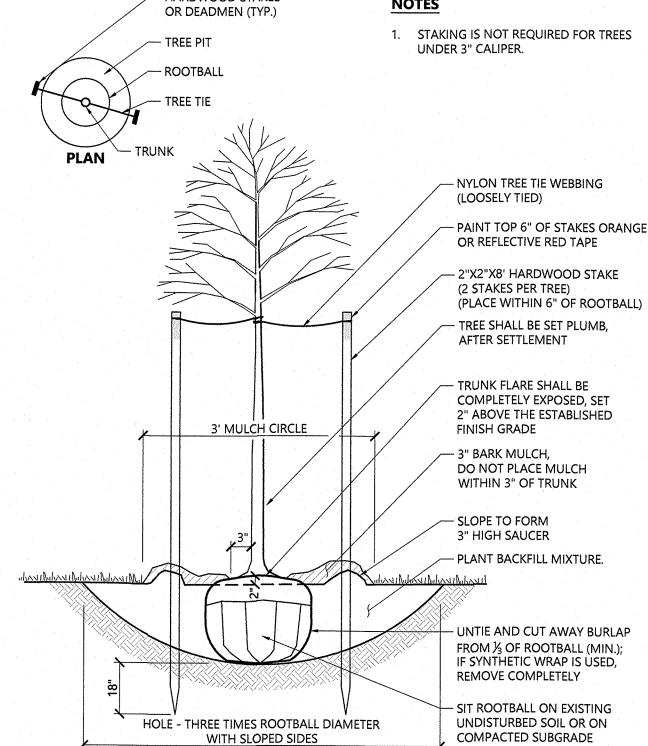

BURLAP FROM 1/3 OF ROOTBALL (MIN.); IF SYNTHETIC WRAP IS USED, REMOVE COMPLETELY - SIT ROOTBALL ON EXISTING UNDISTURBED SOIL OR ON COMPACTED SUBGRADE HOLE - THREE TIMES ROOTBALL DIAMETER
WITH SLOPED SIDES

**Evergreen Tree Planting** 

**PLANT SPACING** 

PLANT SPACING("A") ROW SPACING ("B")

N.T.S.

1/16

LD\_606

11/20

N.T.S.

- HARDWOOD STAKES

OR DEADMEN (TYP.)

NOTES

1. STAKING IS NOT REQUIRED FOR

2. PAINT TOP OF STAKES ORANGE OR REFLECTIVE RED TAPE.

- NYLON TREE TIE WEBBING

ABOVE THE ESTABLISHED

- TRUNK FLARE SHALL BE SET 2"

– 3" BARK MULCH, DO NOT PLACE MULCH WITHIN 3" OF TRUNK

- 2"X2" HARDWOOD STAKE OR DEADMEN (2 STAKES PER TREE)

1/16

LD\_604

LD\_618

N.T.S.

TIGHTEN AS SHOWN

(LOOSELY TIED)

FINISHED GRADE

TREES UNDER 10' HIGH.

TREE PIT

— ROOTBALL

- TREE TIE

PLAN



**Tree Planting (For Trees Under 4" Caliper)** 9/18 N.T.S. LD\_602





Source: VHB



Source: VHB

Source: VHB



Source: VHB

LD\_601



15057.00

120 Front Street

Worcester, MA 01608

Suite 500

APPROVED BY THE

LUDLOW PLANNING BOARD

508.752.1001





120 Front Street Suite 500 Worcester, MA 01608 508.752.1001

ENGINEERING ADVANTAGE, INC. 880 MAIN STREET 5TH FLOOR WALTHAM, MASSACHUSETTS 02451 PHONE: (617) 288-3969



APPROVED BY THE LUDLOW PLANNING BOARD

## Mill #8 Adaptive Reuse

100 State Street Ludlow, Massachusetts

November 12, 2020 **Local Approvals** 

**Not for Construction** 

Site Lighting Plan

Project Number 15057.00

| BRACKET                  |                                        |                                        | KING KA-15-T-1 ARM