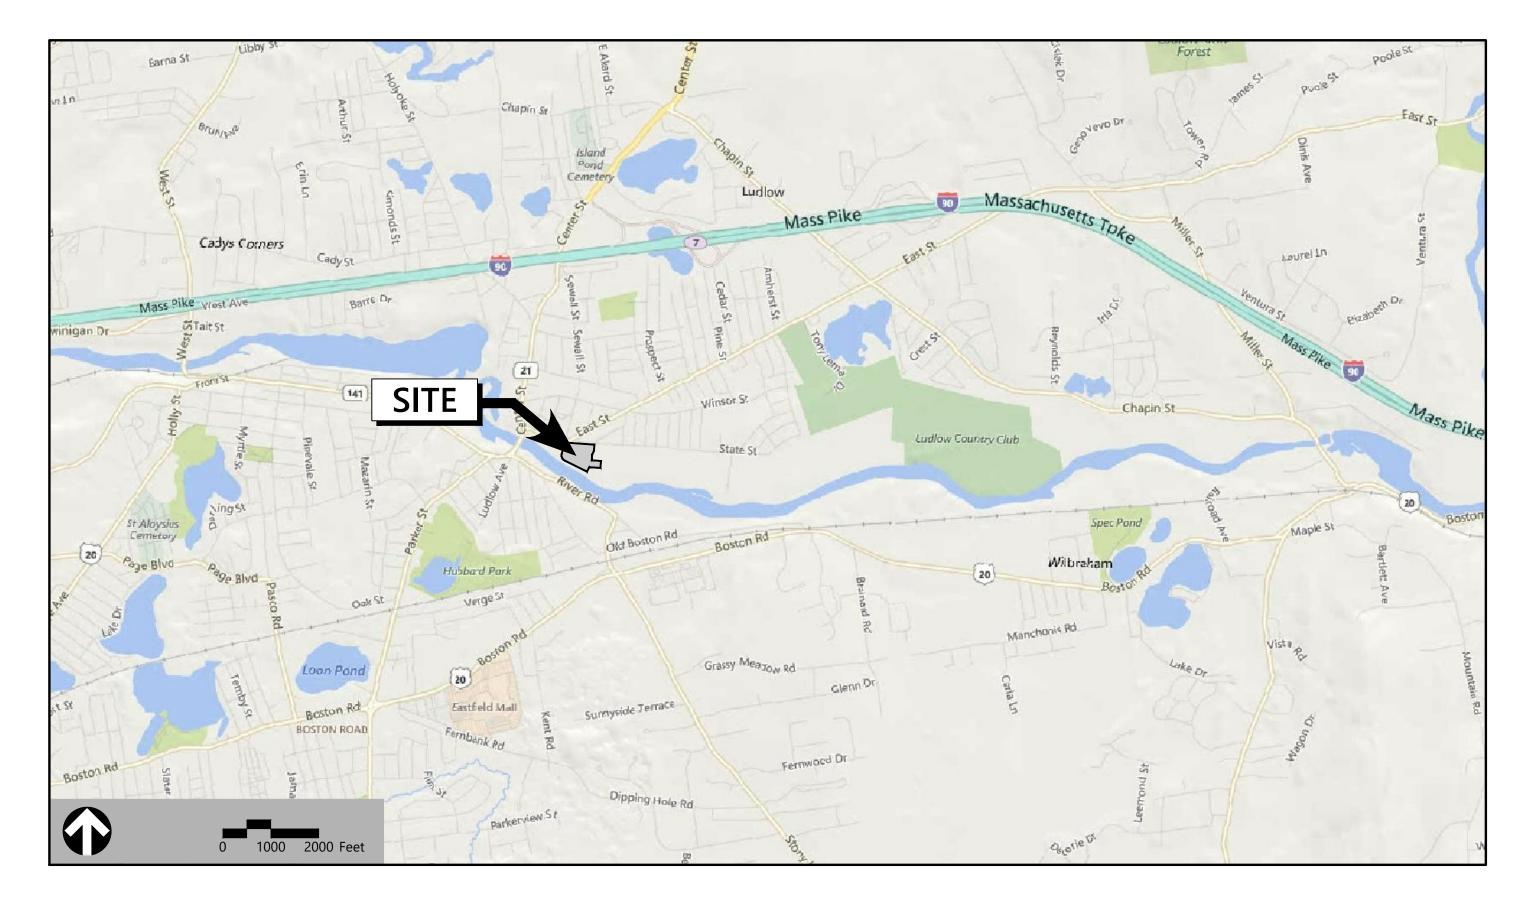

# Site Plans

Issued for **Local Approval** November 13, 2020 Date Issued November 13, 2020 Latest Issue

# Mill #8 Adaptive Reuse

1 State Street Ludlow, Massachusetts

## Owner

WestMass Area Development Corporation 255 Padgette Street #1 Chicopee, Massachusetts 01022

## **Applicant**

WinnDevelopment 1 Washington Mall, Suite 500 Boston, MA 02108

Assessor's Map: 14B

Lot: 130



| Sheet Index |                                               |                   |  |
|-------------|-----------------------------------------------|-------------------|--|
| No.         | Drawing Title Latest Issu                     |                   |  |
| C1.01       | Legend, Abbreviations and General Notes       | November 13, 2020 |  |
| C2.01       | Layout and Materials Plan                     | November 13, 2020 |  |
| C3.01       | Grading, Drainage and Erosion Control<br>Plan | November 13, 2020 |  |
| C4.01       | Utility Plan                                  | November 13, 2020 |  |
| C5.01-5.02  | Site Details                                  | November 13, 2020 |  |
| L1.01       | Planting Plan                                 | November 13, 2020 |  |
| L2.01       |