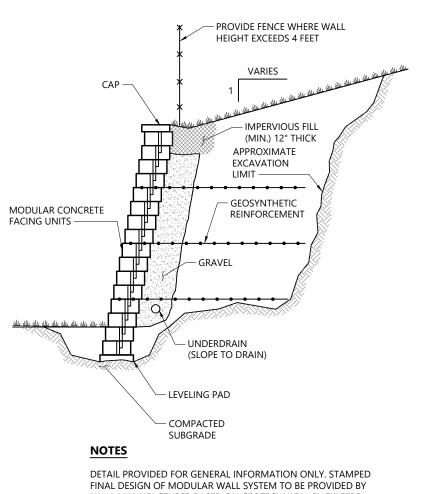

## **Applicant**

WinnDevelopment 1 Washington Mall, Suite 500 Boston, MA 02108

Assessor's Map: 14B

Lot: 130

| Sheet Index |                                               |                   |  |
|-------------|-----------------------------------------------|-------------------|--|
| No.         | Drawing Title Latest Issu                     |                   |  |
| C1.01       | Legend, Abbreviations and General Notes       | November 13, 2020 |  |
| C2.01       | Layout and Materials Plan                     | November 13, 2020 |  |
| C3.01       | Grading, Drainage and Erosion Control<br>Plan | November 13, 2020 |  |
| C4.01       | Utility Plan                                  | November 13, 2020 |  |
| C5.01-5.02  | Site Details                                  | November 13, 2020 |  |
| L1.01       | Planting Plan                                 | November 13, 2020 |  |
| L2.01       | Planting Details                              | November 13, 2020 |  |