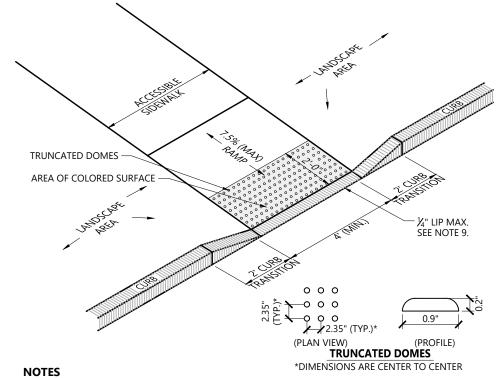

ENTS SHALL BE GRADED TO PREVENT PONDING.
- 7. SEE TYPICAL SIDEWALK SECTION FOR RAMP CONSTRUCTION. 8. WHERE ACCESSIBLE ROUTES ARE LESS THAN 5' IN WIDTH (EXCLUDING CURBING) A 5' x 5' PASSING AREA SHALL BE PROVIDED AT INTERVALS NOT TO EXCEED 200 FEET.
- 9. ELIMINATE CURBING AT RAMP WHERE IT ABUTS ROADWAY, EXCEPT WHERE VERTICAL CURBING IS INDICATED ON THE DRAWINGS TO BE INSTALLED AND SET FLUSH.
- 10. DETECTABLE WARNINGS SHALL CONTRAST VISUALLY WITH ADJOINING SURFACES. 11. DETECTABLE WARNINGS SHALL BE INSTALLED PERPENDICULAR TO THE ACCESSIBLE ROUTE.
- 12. CONTRACTOR TO SUBMIT R.F.I. FOR THIS TYPE OF ACCESSIBLE CURB RAMP FOR APEX ROADWAY CROSSINGS.

| <b>Accessible Curb</b> | 1/          |       |
|------------------------|-------------|-------|
| N.T.S.                 | Source: VHB | LD_50 |



- 1. THE MAXIMUM ALLOWABLE SIDEWALK AND CURB RAMP CROSS SLOPES SHALL BE 1.5 (1% MIN.).
- 2. THE MAXIMUM ALLOWABLE SLOPE OF ACCESSIBLE ROUTE EXCLUDING CURB RAMPS SHALL BE 5%.
- 3. THE MAXIMUM ALLOWABLE SLOPE OF ACCESSIBLE ROUTE AT CURB RAMPS SHALL BE
- 4. A MINIMUM OF 3 FEET CLEAR SHALL BE MAINTAINED AT ANY PERMANENT OBSTACLE IN ACCESSIBLE ROUTE (I.E., HYDRANTS, UTILITY POLES, TREE WELLS, SIGNS, ETC.). 5. CURB TREATMENT VARIES, SEE PLANS FOR CURB TYPE.
- 6. RAMP, CURB AND ADJACENT PAVEMENTS SHALL BE GRADED TO PREVENT PONDING. 7. SEE TYPICAL SIDEWALK SECTION FOR RAMP CONSTRUCTION.
- 9. ELIMINATE CURBING (OTHER THAN VERTICAL CURBING, WHICH SHALL BE SET FLUSH) WHERE IT ABUTS ROADWAYS.
- 10. DETECTABLE WARNINGS SHALL CONTRAST VISUALLY WITH ADJOINING SURFACES. 11. DETECTABLE WARNINGS SHALL BE