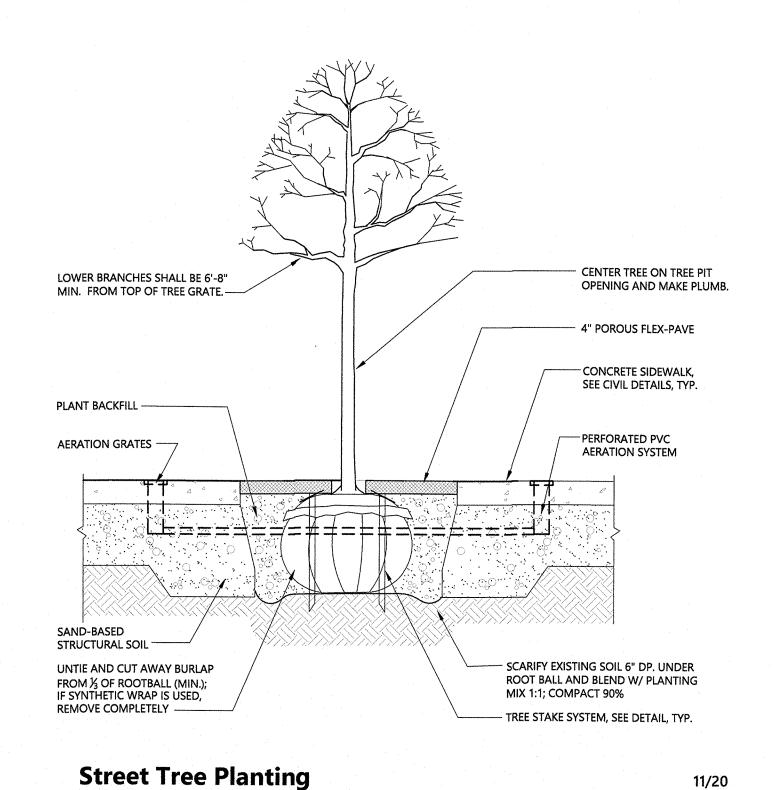

## **Applicant**

WinnDevelopment 1 Washington Mall, Suite 500 Boston, MA 02108

Assessor's Map: 14B

Lot: 130

| Sheet Index |                                               |                   |  |
|-------------|-----------------------------------------------|-------------------|--|
| No.         | Drawing Title Latest Issu                     |                   |  |
| C1.01       | Legend, Abbreviations and General Notes       | November 13, 2020 |  |
| C2.01       | Layout and Materials Plan                     | November 13, 2020 |  |
| C3.01       | Grading, Drainage and Erosion Control<br>Plan | November 13, 2020 |  |
| C4.01       | Utility Plan                                  | November 13, 2020 |  |
| C5.01-5.02  | Site Details                                  | November 13, 2020 |  |
| L1.01       | Planting Plan                                 | November 13, 2020 |  |
| L2.01       | Planting Details                              | November 13, 2020 |  |