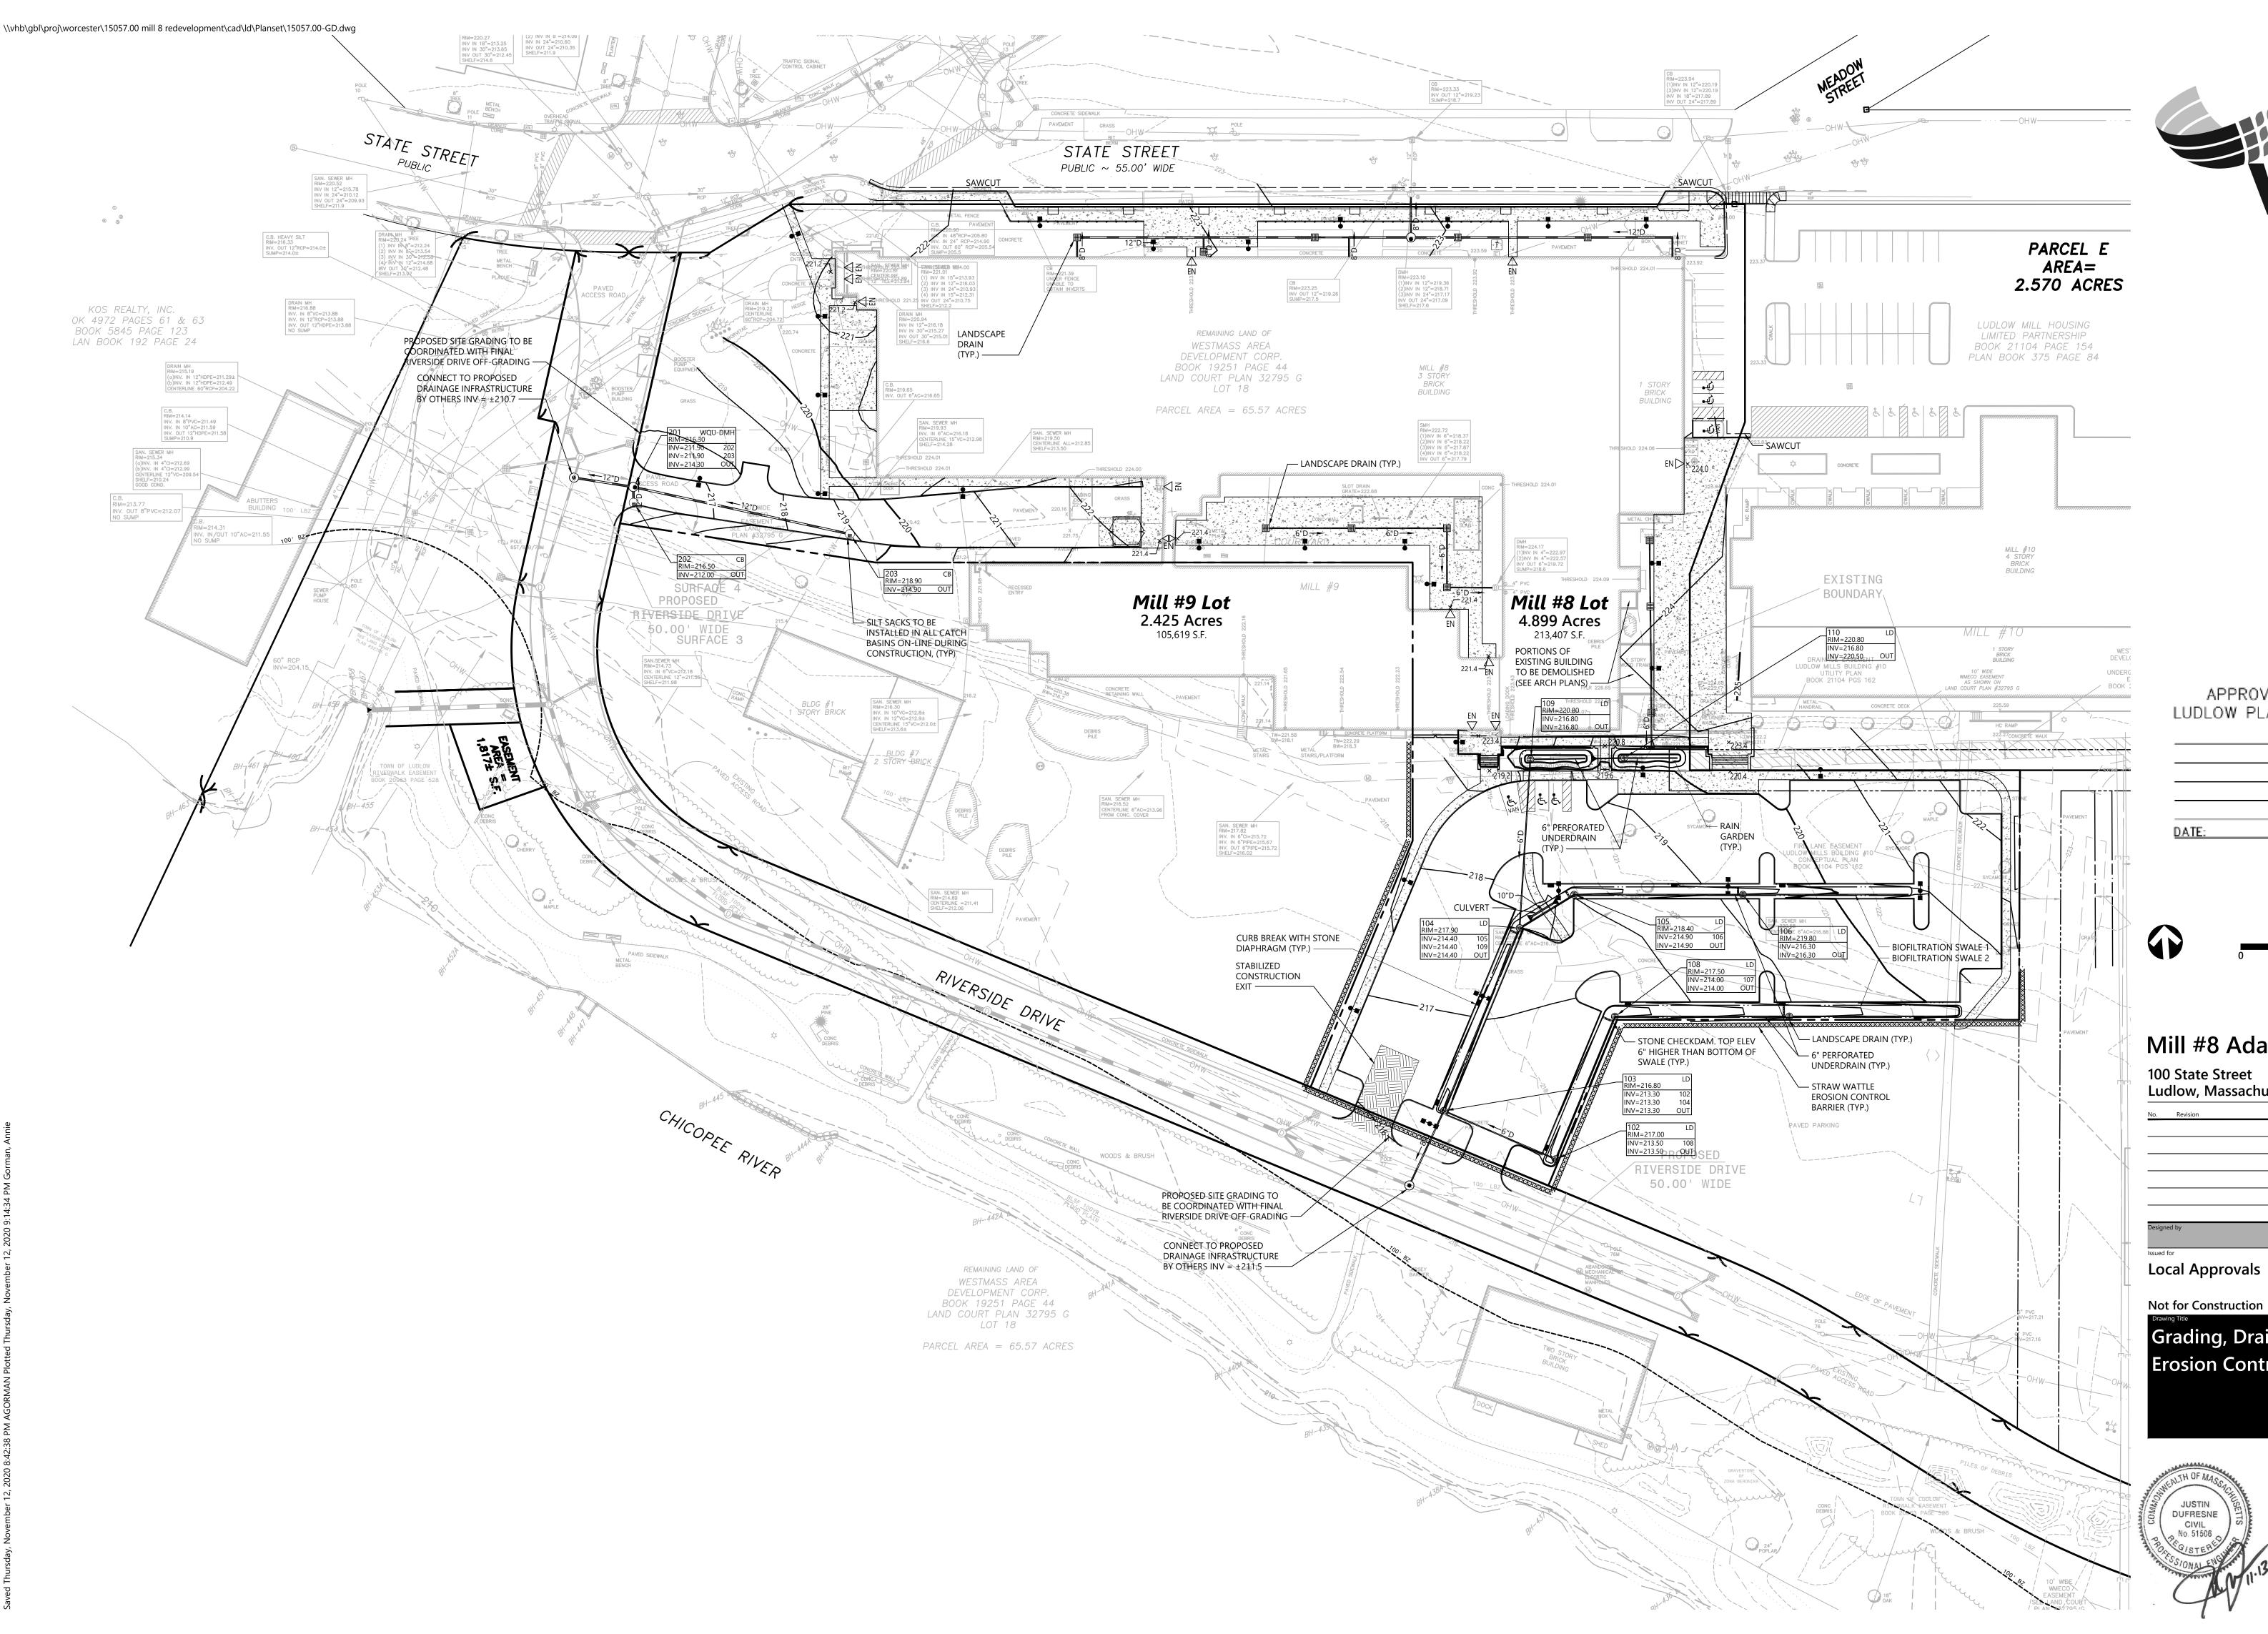

## **Applicant**

WinnDevelopment 1 Washington Mall, Suite 500 Boston, MA 02108

Assessor's Map: 14B

Lot: 130

| Sheet Index |                                               |                   |  |
|-------------|-----------------------------------------------|-------------------|--|
| No.         | Drawing Title Latest Issu                     |                   |  |
| C1.01       | Legend, Abbreviations and General Notes       | November 13, 2020 |  |
| C2.01       | Layout and Materials Plan                     | November 13, 2020 |  |
| C3.01       | Grading, Drainage and Erosion Control<br>Plan | November 13, 2020 |  |
| C4.01       | Utility Plan                                  | November 13, 2020 |  |
| C5.01-5.02  | Site Details                                  | November 13, 2020 |  |
| L1.01       | Planting Plan                                 | November 13, 2020 |  |
| L2.01       | Planting Details                              | November 13, 2020 |  |