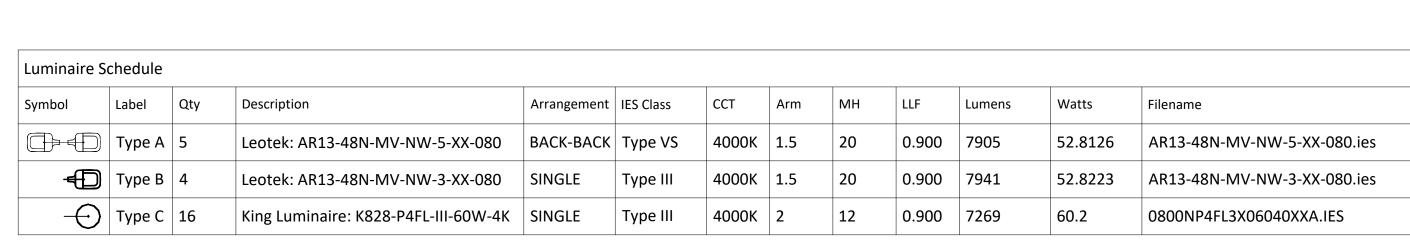

| Refe  | Reference Drawings                   |                   |  |  |  |
|-------|--------------------------------------|-------------------|--|--|--|
| No.   | Drawing Title                        | Latest Issue      |  |  |  |
|       | Plan of Land in Ludlow Massachusetts | November 13, 2020 |  |  |  |
| SE-1  | Site Lighting Plan                   | November 12, 2020 |  |  |  |
| SE-2  | Photometric Plan                     | November 12, 2020 |  |  |  |
| A4.01 | Proposed Exterior Elevations         | December 4, 2020  |  |  |  |
| A4.02 | Proposed Exterior Elevations         | December 4, 2020  |  |  |  |