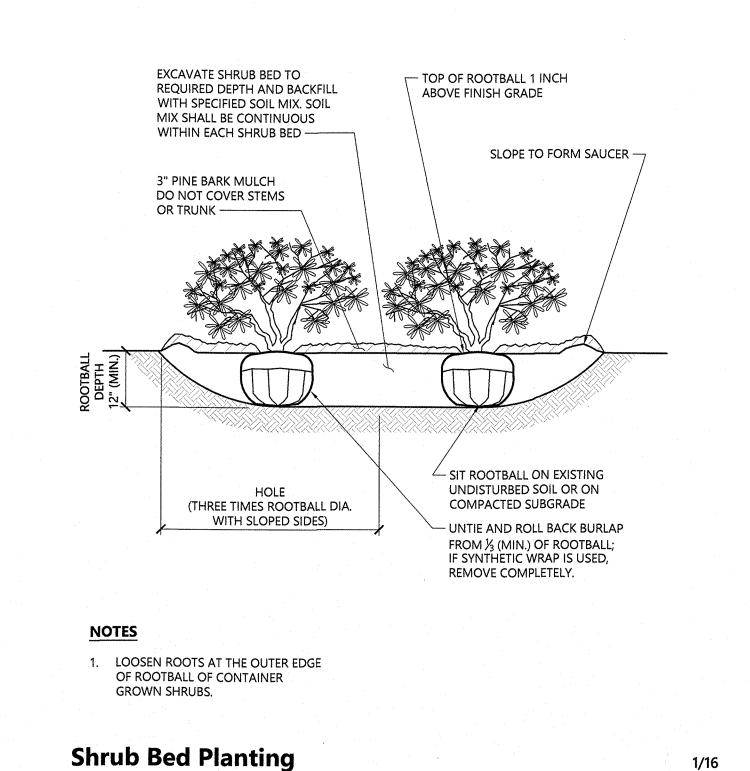

## **Applicant**

WinnDevelopment 1 Washington Mall, Suite 500 Boston, MA 02108

Assessor's Map: 14B

Lot: 130

| Sheet Index |                                               |                   |  |
|-------------|-----------------------------------------------|-------------------|--|
| No.         | Drawing Title Latest Issu                     |                   |  |
| C1.01       | Legend, Abbreviations and General Notes       | November 13, 2020 |  |
| C2.01       | Layout and Materials Plan                     | November 13, 2020 |  |
| C3.01       | Grading, Drainage and Erosion Control<br>Plan | November 13, 2020 |  |
| C4.01       | Utility Plan                                  | November 13, 2020 |  |
| C5.01-5.02  | Site Details                                  | November 13, 2020 |  |
| L1.01       | Planting Plan                                 | November 13, 2020 |  |
| L2.01       | Planting Details                              | November 13, 2020 |  |