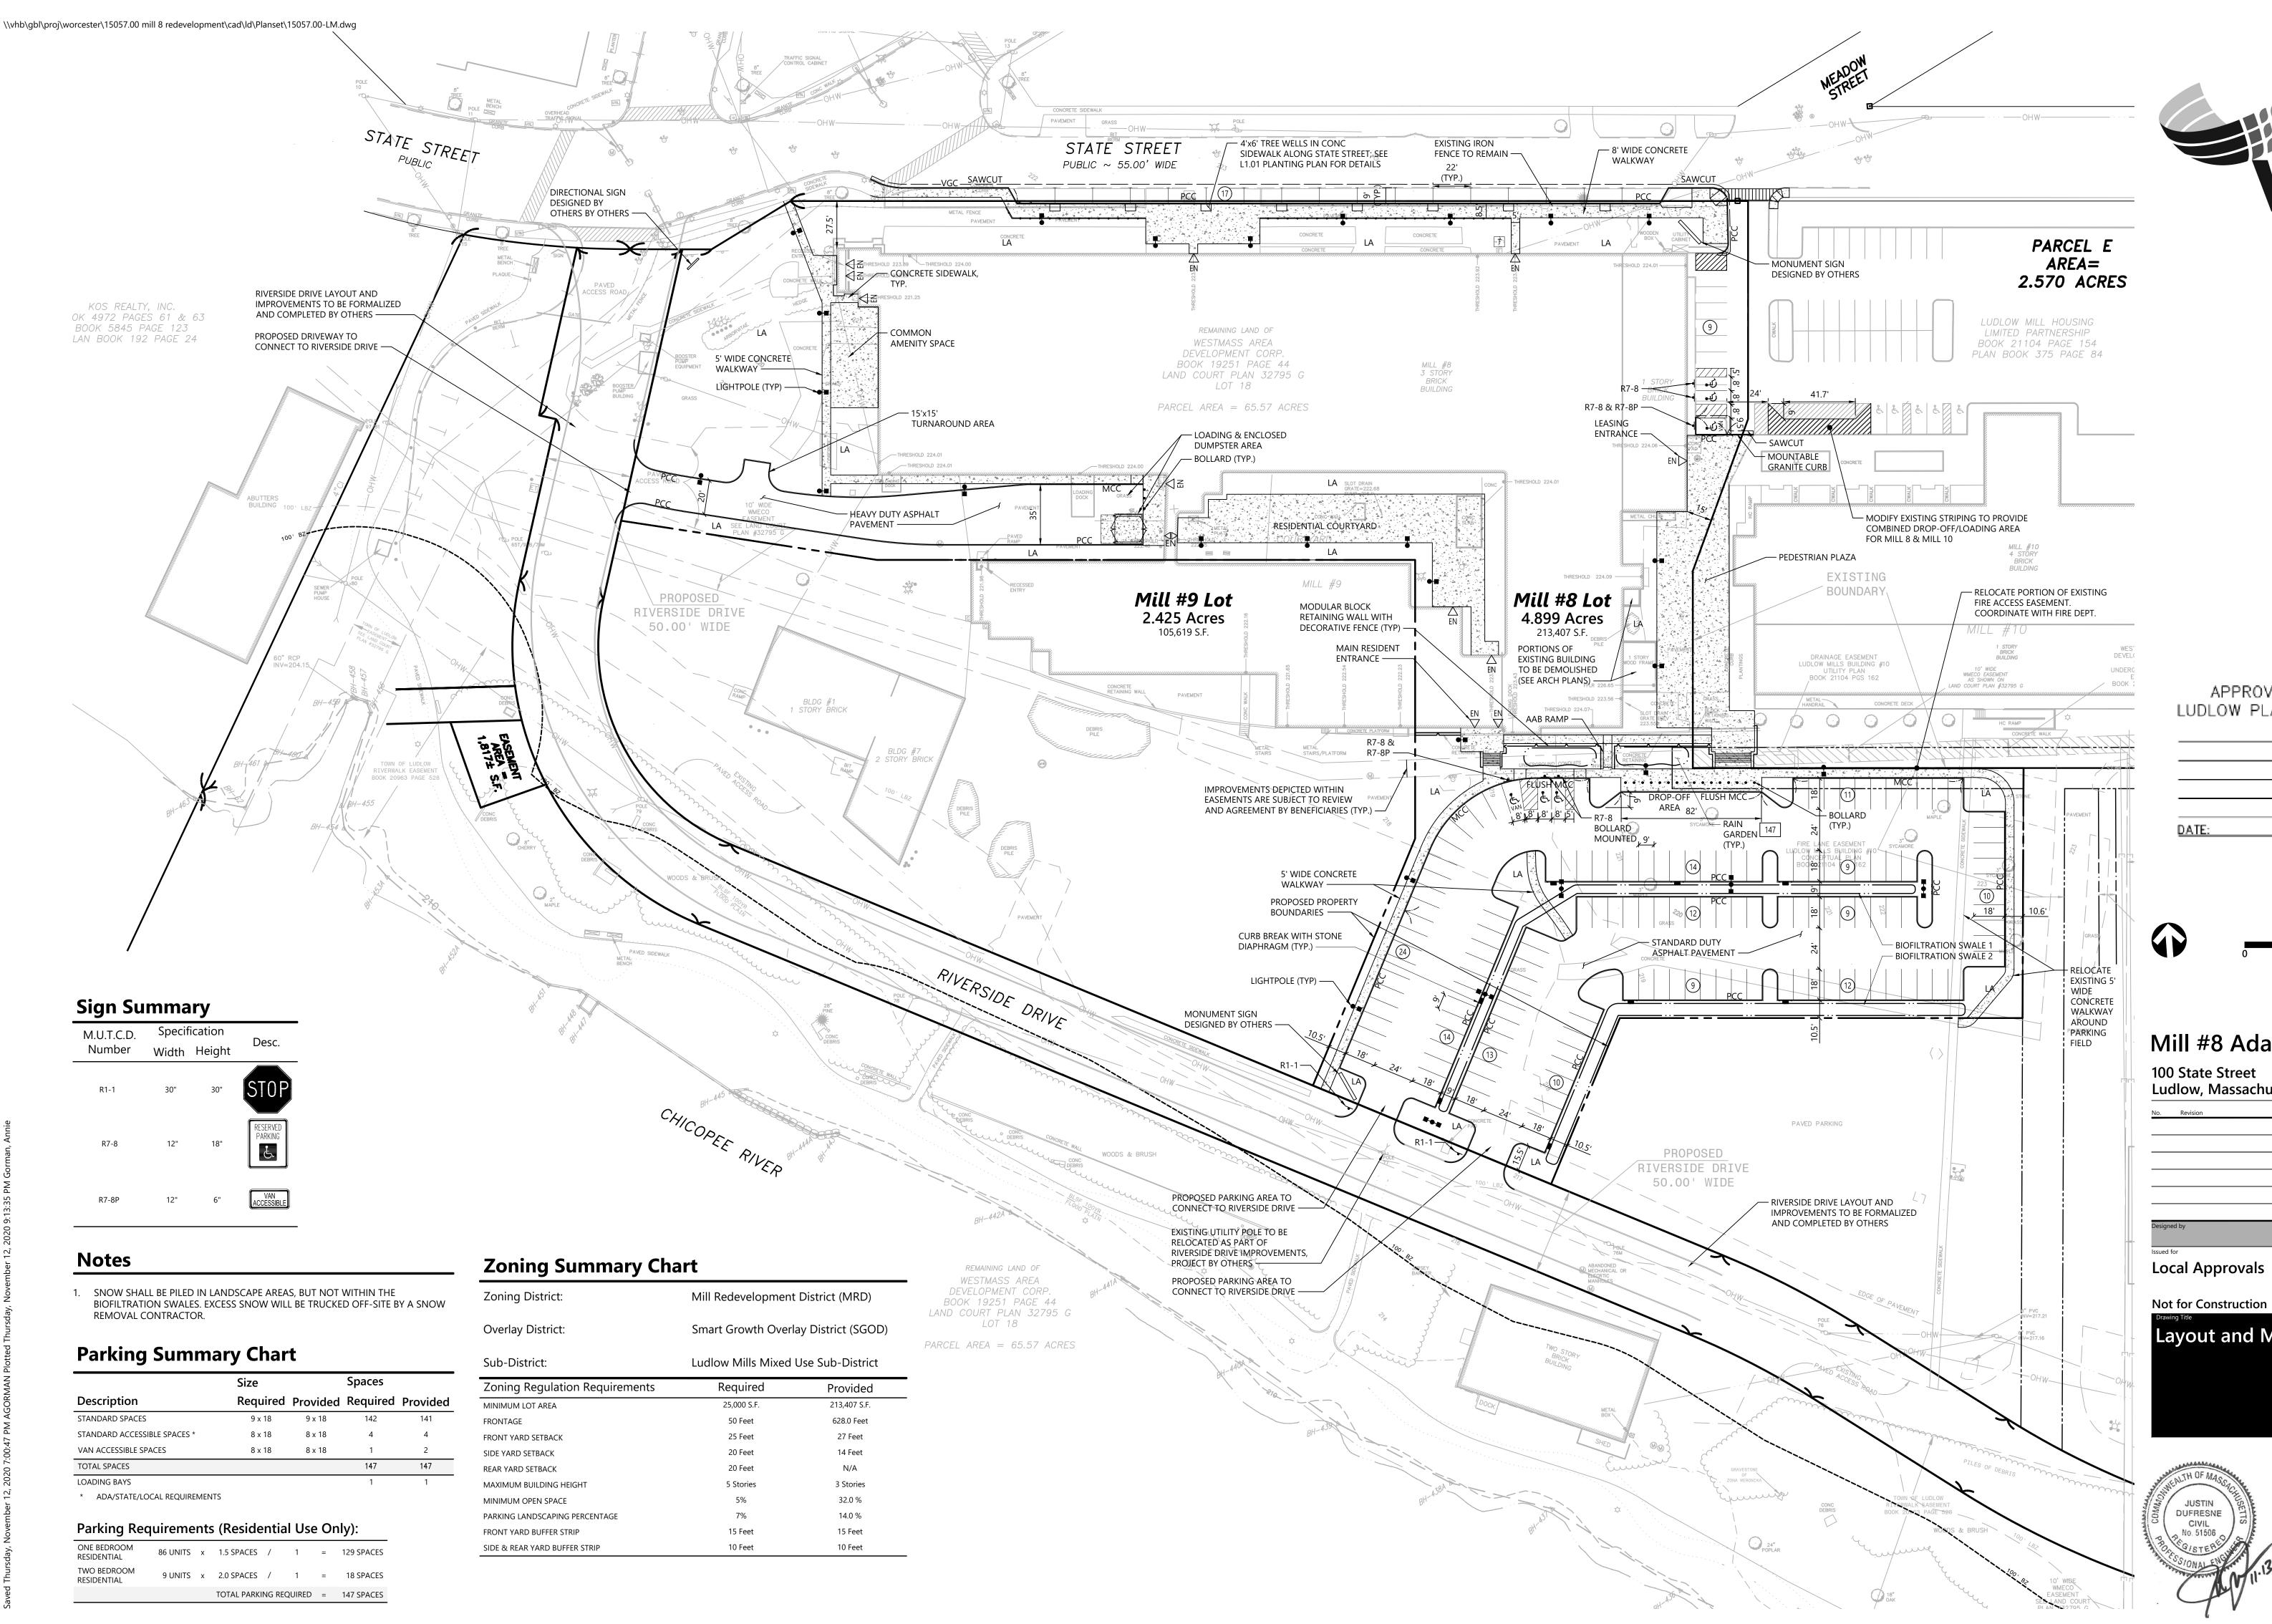

## **Applicant**

WinnDevelopment 1 Washington Mall, Suite 500 Boston, MA 02108

Assessor's Map: 14B

Lot: 130

| Sheet Index |                                               |                   |  |
|-------------|-----------------------------------------------|-------------------|--|
| No.         | Drawing Title Latest Issu                     |                   |  |
| C1.01       | Legend, Abbreviations and General Notes       | November 13, 2020 |  |
| C2.01       | Layout and Materials Plan                     | November 13, 2020 |  |
| C3.01       | Grading, Drainage and Erosion Control<br>Plan | November 13, 2020 |  |
| C4.01       | Utility Plan                                  | November 13, 2020 |  |
| C5.01-5.02  | Site Details                                  | November 13, 2020 |  |
| L1.01       | Planting Plan                                 | November 13, 2020 |  |
| L2.01       | Planting Details                              | November 13, 2020 |  |