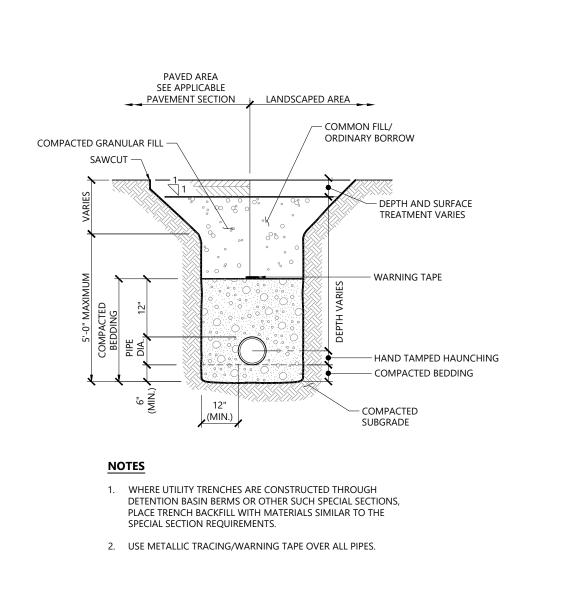

## **Applicant**

WinnDevelopment 1 Washington Mall, Suite 500 Boston, MA 02108

Assessor's Map: 14B

Lot: 130

| Sheet Index |                                               |                   |  |
|-------------|-----------------------------------------------|-------------------|--|
| No.         | Drawing Title Latest Issu                     |                   |  |
| C1.01       | Legend, Abbreviations and General Notes       | November 13, 2020 |  |
| C2.01       | Layout and Materials Plan                     | November 13, 2020 |  |
| C3.01       | Grading, Drainage and Erosion Control<br>Plan | November 13, 2020 |  |
| C4.01       | Utility Plan                                  | November 13, 2020 |  |
| C5.01-5.02  | Site Details                                  | November 13, 2020 |  |
| L1.01       | Planting Plan                                 | November 13, 2020 |  |
| L2.01       | Planting Details                              | November 13, 2020 |  |