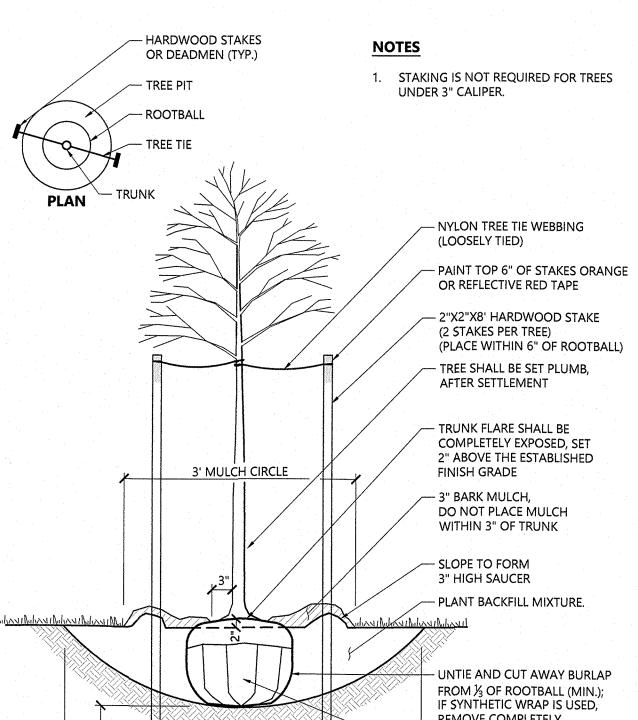

COMPLETELY - SIT ROOTBALL ON EXISTING UNDISTURBED SOIL OR ON COMPACTED SUBGRADE HOLE - THREE TIMES ROOTBALL DIAMETER
WITH SLOPED SIDES

**Evergreen Tree Planting** 

**PLANT SPACING** 

PLANT SPACING("A") ROW SPACING ("B")

N.T.S.

1/16

LD\_606

11/20

N.T.S.

- HARDWOOD STAKES

OR DEADMEN (TYP.)

NOTES

1. STAKING IS NOT REQUIRED FOR

2. PAINT TOP OF STAKES ORANGE OR REFLECTIVE RED TAPE.

- NYLON TREE TIE WEBBING

ABOVE THE ESTABLISHED

- TRUNK FLARE SHALL BE SET 2"

– 3" BARK MULCH, DO NOT PLACE MULCH WITHIN 3" OF TRUNK

- 2"X2" HARDWOOD STAKE OR DEADMEN (2 STAKES PER TREE)

1/16

LD\_604

LD\_618

N.T.S.

TIGHTEN AS SHOWN

(LOOSELY TIED)

FINISHED GRADE

TREES UNDER 10' HIGH.

TREE PIT

— ROOTBALL

- TREE TIE

PLAN



**Tree Planting (For Trees Under 4" Caliper)** 9/18 N.T.S. LD\_602





Source: VHB



Source: VHB

Source: VHB



Source: VHB

LD\_601



15057.00

120 Front Street

Worcester, MA 01608

Suite 500

APPROVED BY THE

LUDLOW PLANNING BOARD

508.752.1001





120 Front Street Suite 500 Worcester, MA 01608 508.752.1001

ENGINEERING ADVANTAGE, INC. 880 MAIN STREET 5TH FLOOR WALTHAM, MASSACHUSETTS 02451 PHONE: (617) 288-3969



APPROVED BY THE LUDLOW PLANNING BOARD

## Mill #8 Adaptive Reuse

100 State Street Ludlow, Massachusetts

November 12, 2020 **Local Approvals** 

**Not for Construction** 

Site Lighting Plan

Project Number 15057.00

| BRACKET                  |                                        |                                        | KING KA-15-T-1 ARM                         |
|--------------------------|----------------------------------------