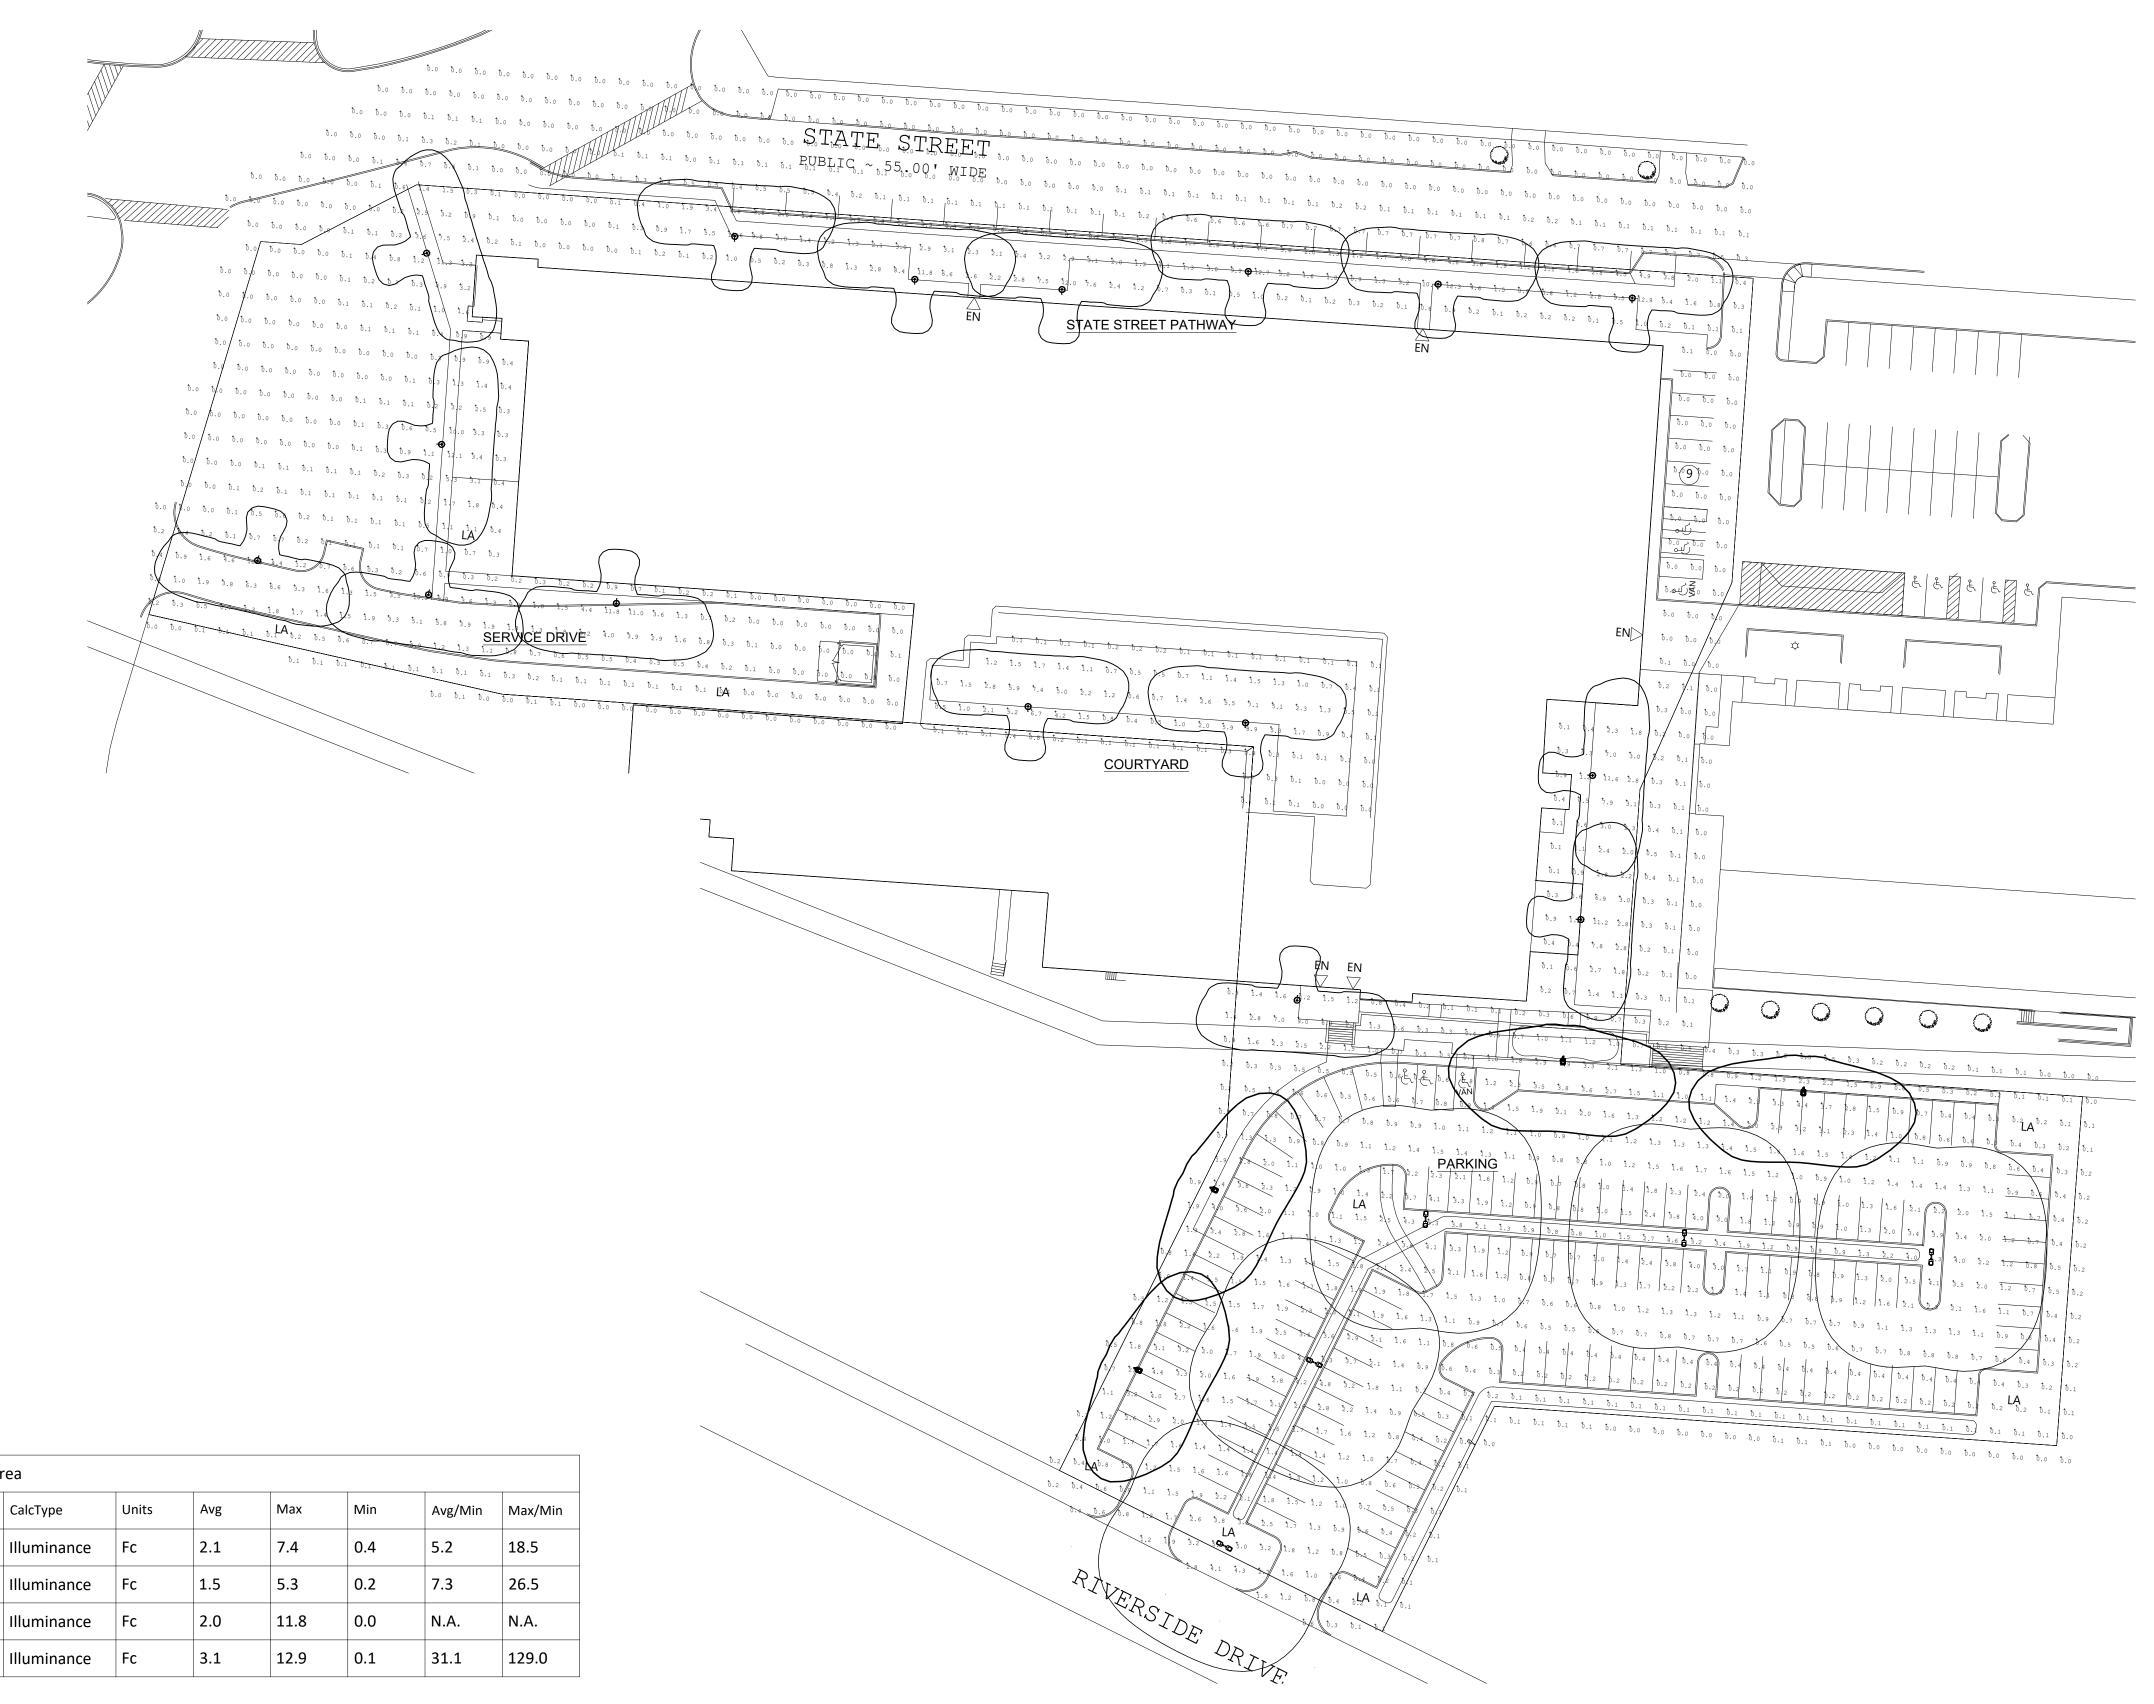

| Refe  | Reference Drawings                   |                   |  |  |  |
|-------|--------------------------------------|-------------------|--|--|--|
| No.   | Drawing Title                        | Latest Issue      |  |  |  |
|       | Plan of Land in Ludlow Massachusetts | November 13, 2020 |  |  |  |
| SE-1  | Site Lighting Plan                   | November 12, 2020 |  |  |  |
| SE-2  | Photometric Plan                     | November 12, 2020 |  |  |  |
| A4.01 | Proposed Exterior Elevations         | December 4, 2020  |  |  |  |
| A4.02 | Proposed Exterior Elevations         | December 4, 2020  |  |  |  |