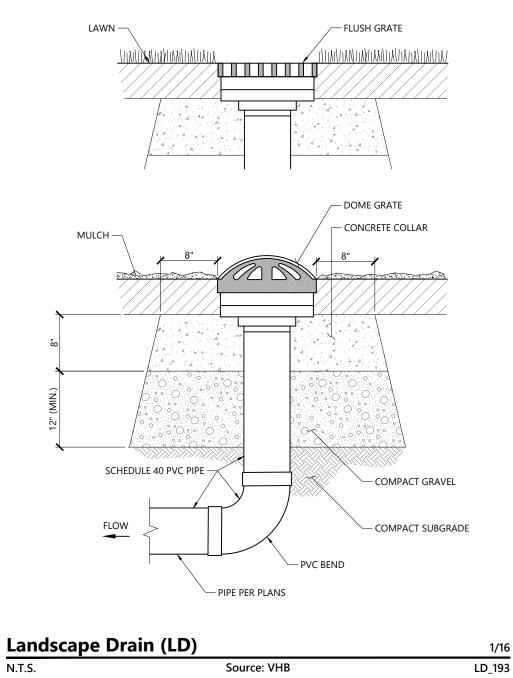

## **Applicant**

WinnDevelopment 1 Washington Mall, Suite 500 Boston, MA 02108

Assessor's Map: 14B

Lot: 130

| Sheet Index |                                               |                   |  |
|-------------|-----------------------------------------------|-------------------|--|
| No.         | Drawing Title Latest Issu                     |                   |  |
| C1.01       | Legend, Abbreviations and General Notes       | November 13, 2020 |  |
| C2.01       | Layout and Materials Plan                     | November 13, 2020 |  |
| C3.01       | Grading, Drainage and Erosion Control<br>Plan | November 13, 2020 |  |
| C4.01       | Utility Plan                                  | November 13, 2020 |  |
| C5.01-5.02  | Site Details                                  | November 13, 2020 |  |
| L1.01       | Planting Plan                                 | November 13, 2020 |  |
| L2.01       | Planting Details                              | November 13, 2020 |  |