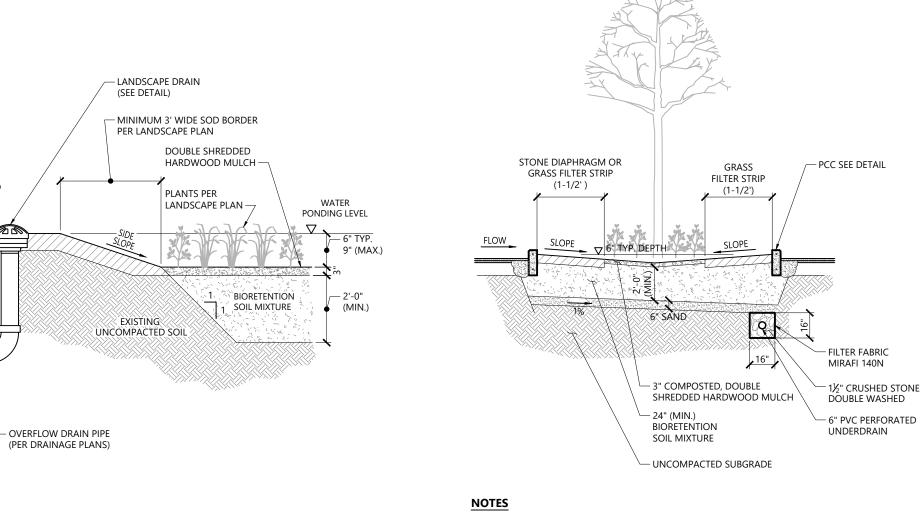

Local Approvals

Not for Construction





1/16

LD\_750





Source: VHB



CDS1515-3-C DESIGN NOTES



Source: VHB

**Utility Trench** 

— LOAM & SEED

1. SURFACE SIDE SLOPES SHALL BE 3:1 MAX. 2% MIN.

Rain Garden

LD\_200







1/16

N.T.S.

LD\_101

Catch Basin (CB) With Oil/Debris Trap



- 1. STRAW WATTLE SHALL BE AS MANUFACTURED BY EARTHSAVER OR APPROVED EQUAL.
- 2. STRAW WATTLES SHALL OVERLAP A MINIMUM OF 12 INCHES. 3. STRAW WATTLE SHALL BE INSPECTED PERIODICALLY AND AFTER ALL STORM
- EVENTS, AND REPAIR OR REPLACEMENT SHALL BE PERFORMED PROMPTLY 4. TEMPORARY STRAW WATTLES TO BE REMOVED BY CONTRACTOR. ALL
- OTHERS TO REMAIN IN PLACE UNLESS DIRECTED OTHERWISE BY ENGINEER. 5. IF NON BIODEGRADABLE NETTING IS USED THE NETTING SHALL BE

COLLECTED AND DISPOSED OF OFFSITE.





LD\_115



1. PLANTED SWALE WIDTH AND PLANTINGS PER

**Planted Biofiltration Island with Underdrain** 

2. SIDE SLOPES SHALL BE 3:1 MAX. 2% MIN.

LANDSCAPE PLAN.

LD\_300











Mill #8 Adaptive Reuse

100 State Street







## **NOTES**

PROVIDED AS NEEDED.

1. EXIT WIDTH SHALL BE A TWENTY-FIVE (25) FOOT MINIMUM, BUT NOT LESS THAN THE FULL WIDTH AT POINTS WHERE INGRESS OR EGRESS OCCURS.

- 2. THE EXIT SHALL BE MAINTAINED IN A CONDITION WHICH SHALL PREVENT TRACKING OR FLOWING OF SEDIMENT ONTO PUBLIC RIGHTS-OF-WAY, THIS MAY REQUIRE PERIODIC TOP DRESSING WITH ADDITIONAL STONE AS CONDITIONS DEMAND AND REPAIR OR CLEANOUT OF ANY MEASURES USED TO TRAP SEDIMENT. ALL SEDIMENT SPILLED, DROPPED, WASHED OR TRACKED ONTO PUBLIC RIGHTS-OF-WAY MUST BE REMOVED IMMEDIATELY. BERM SHALL BE PERMITTED. PERIODIC IN