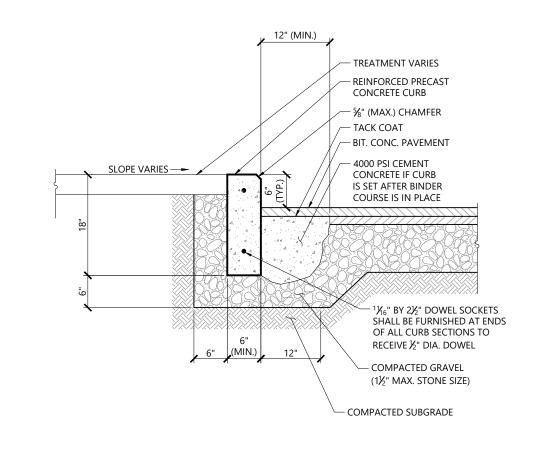

## **Applicant**

WinnDevelopment 1 Washington Mall, Suite 500 Boston, MA 02108

Assessor's Map: 14B

Lot: 130

| Sheet Index |                                               |                   |  |
|-------------|-----------------------------------------------|-------------------|--|
| No.         | Drawing Title Latest Issu                     |                   |  |
| C1.01       | Legend, Abbreviations and General Notes       | November 13, 2020 |  |
| C2.01       | Layout and Materials Plan                     | November 13, 2020 |  |
| C3.01       | Grading, Drainage and Erosion Control<br>Plan | November 13, 2020 |  |
| C4.01       | Utility Plan                                  | November 13, 2020 |  |
| C5.01-5.02  | Site Details                                  | November 13, 2020 |  |
| L1.01       | Planting Plan                                 | November 13, 2020 |  |
| L2.01       | Planting Details                              | November 13, 2020 |  |