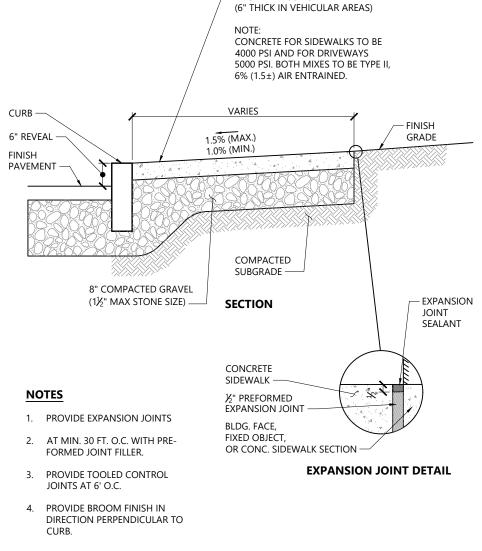

.).
- 5. CURB TREATMENT VARIES, SEE PLANS FOR CURB TYPE.
- 6. RAMP, CURB, AND ADJACENT PAVEMENTS SHALL BE GRADED TO PREVENT PONDING.
- 7. SEE TYPICAL SIDEWALK SECTION FOR RAMP CONSTRUCTION. 8. WHERE ACCESSIBLE ROUTES ARE LESS THAN 5' IN WIDTH (EXCLUDING CURBING) A 5' x 5' PASSING AREA SHALL BE PROVIDED AT INTERVALS NOT TO EXCEED 200 FEET.
- ELIMINATE CURBING AT RAMP (OTHER THAN VERTICAL CURBING, WHICH SHALL BE SET FLUSH) WHERE IT ABUTS ROADWAY.
- 10. DETECTABLE WARNINGS SHALL CONTRAST VISUALLY WITH ADJOINING SURFACES.

Accessible Curb Ramp (ACR) Type 'A-D'

11. DETECTABLE WARNINGS SHALL BE INSTALLED PERPENDICULAR TO ACCESSIBLE ROUTE.



**AAB Ramp** 

N.T.S.

LD\_500

- 1. FOR ADDITIONAL INFORMATION SEE 521 CMR 24.00 RAMPS.
- 2. REFER TO SIDEWALK DETAIL FOR SIDEWALK CONSTRUCTION.











**Concrete Sidewalk** Source: VHB

## 1.5% (MAX.) -1.0% (MIN.) TRUNCATED DOMES — AREA OF COLORED SURFACE -7/41/(MI) 000 2.35" (TYP.)\* 0 0 0 (PLAN VIFW) TRUNCATED DOMES

- \*DIMENSIONS ARE CENTER TO CENTER 1. THE MAXIMUM ALLOWABLE SIDEWALK AND CURB RAMP CROSS SLOPES SHALL BE 1.5 (1% MIN.).
- 2. THE MAXIMUM ALLOWABLE SLOPE OF ACCESSIBLE ROUTE EXCLUDING CURB RAMPS SHALL BE 5%. 3. THE MAXIMUM ALLOWABLE SLOPE OF ACCESSIBLE ROUTE AT CURB RAMPS SHALL BE 7.5%.
- 4. A MINIMUM OF 3 FEET CLEAR SHALL BE MAINTAINED AT ANY PERMANENT OBSTACLE IN ACCESSIBLE ROUTE (I.E., HYDRANTS, UTILITY POLES, TREE WELLS, SIGNS, ETC.).
- 5. CURB TREATMENT VARIES, SEE PLANS FOR CURB TYPE.
- 6. RAMP, CURB AND ADJACENT PAVEMENTS SHALL BE GRADED TO PREVENT PONDING.
- 7. SEE TYPICAL SIDEWALK SECTION FOR RAMP CONSTRUCTION.