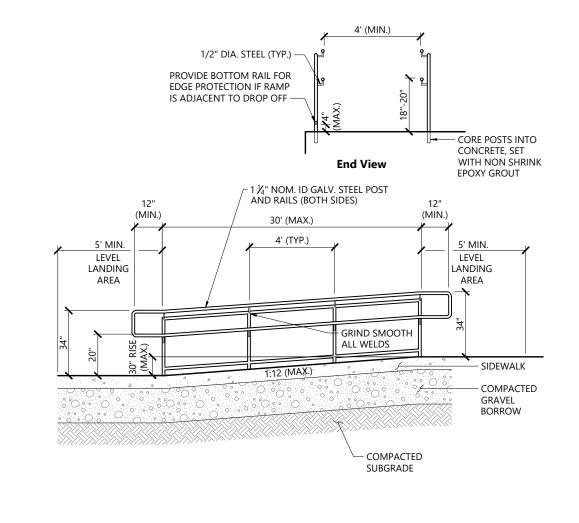

BE 7.5%.
- A MINIMUM OF 3 FEET CLEAR SHALL BE MAINTAINED AT ANY PERMANENT OBSTACLE IN ACCESSIBLE ROUTE (I.E., HYDRANTS, UTILITY POLES, TREE WELLS, SIGNS, ETC.).
- 5. CURB TREATMENT VARIES, SEE PLANS FOR CURB TYPE.
- 6. RAMP, CURB, AND ADJACENT PAVEMENTS SHALL BE GRADED TO PREVENT PONDING.
- 7. SEE TYPICAL SIDEWALK SECTION FOR RAMP CONSTRUCTION. 8. WHERE ACCESSIBLE ROUTES ARE LESS THAN 5' IN WIDTH (EXCLUDING CURBING) A 5' x 5' PASSING AREA SHALL BE PROVIDED AT INTERVALS NOT TO EXCEED 200 FEET.
- ELIMINATE CURBING AT RAMP (OTHER THAN VERTICAL CURBING, WHICH SHALL BE SET FLUSH) WHERE IT ABUTS ROADWAY.
- 10. DETECTABLE WARNINGS SHALL CONTRAST VISUALLY WITH ADJOINING SURFACES.

Accessible Curb Ramp (ACR) Type 'A-D'

11. DETECTABLE WARNINGS SHALL BE INSTALLED PERPENDICULAR TO ACCESSIBLE ROUTE.



**AAB Ramp** 

N.T.S.

LD\_500

- 1. FOR ADDITIONAL INFORMATION SEE 521 CMR 24.00 RAMPS.
- 2. REFER TO SIDEWALK DETAIL FOR SIDEWALK CONSTRUCTION.











**Concrete Sidewalk** Source: VHB

## 1.5% (MAX.) -1.0% (MIN.) TRUNCATED DOMES — AREA OF COLORED SURFACE -7/41/(MI) 000 2.35" (TYP.)\* 0 0 0 (PLAN VIFW) TRUNCATED DOMES

- \*DIMENSIONS ARE CENTER TO CENTER 1. THE MAXIMUM ALLOWABLE SIDEWALK AND CURB RAMP CROSS SLOPES SHALL BE 1.5 (1% MIN.).
- 2. THE MAXIMUM ALLOWABLE SLOPE OF ACCESSIBLE ROUTE EXCLUDING CURB RAMPS SHALL BE 5%. 3. THE MAXIMUM ALLOWABLE SLOPE OF ACCESSIBLE ROUTE AT CURB RAMPS SHALL BE 7.5%.
- 4. A MINIMUM OF 3 FEET CLEAR SHALL BE MAINTAINED AT ANY PERMANENT OBSTACLE IN ACCESSIBLE ROUTE (I.E., HYDRANTS, UTILITY POLES, TREE WELLS, SIGNS, ETC.).
- 5. CURB TREATMENT VARIES,